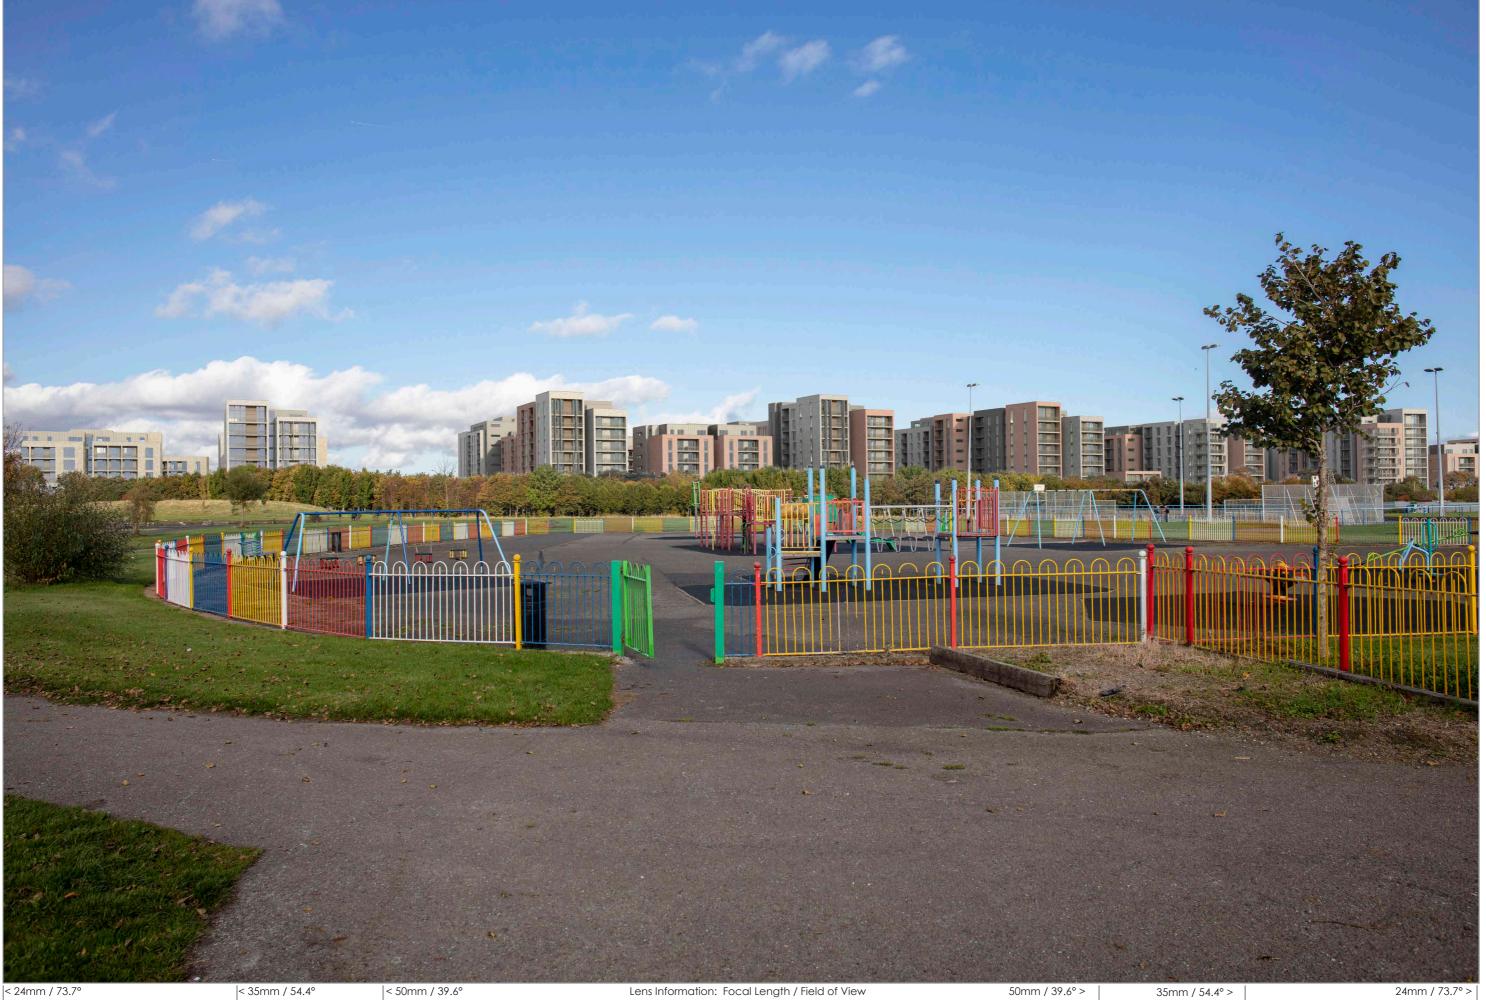

Location Description Photography Date Field of view 35mm equivalent Distance to site boundary Camera model
View 15 Existing Looking North from Darndale Park at playground 30/10/21 73.7° 24mm 214m Canon EOS 5DS