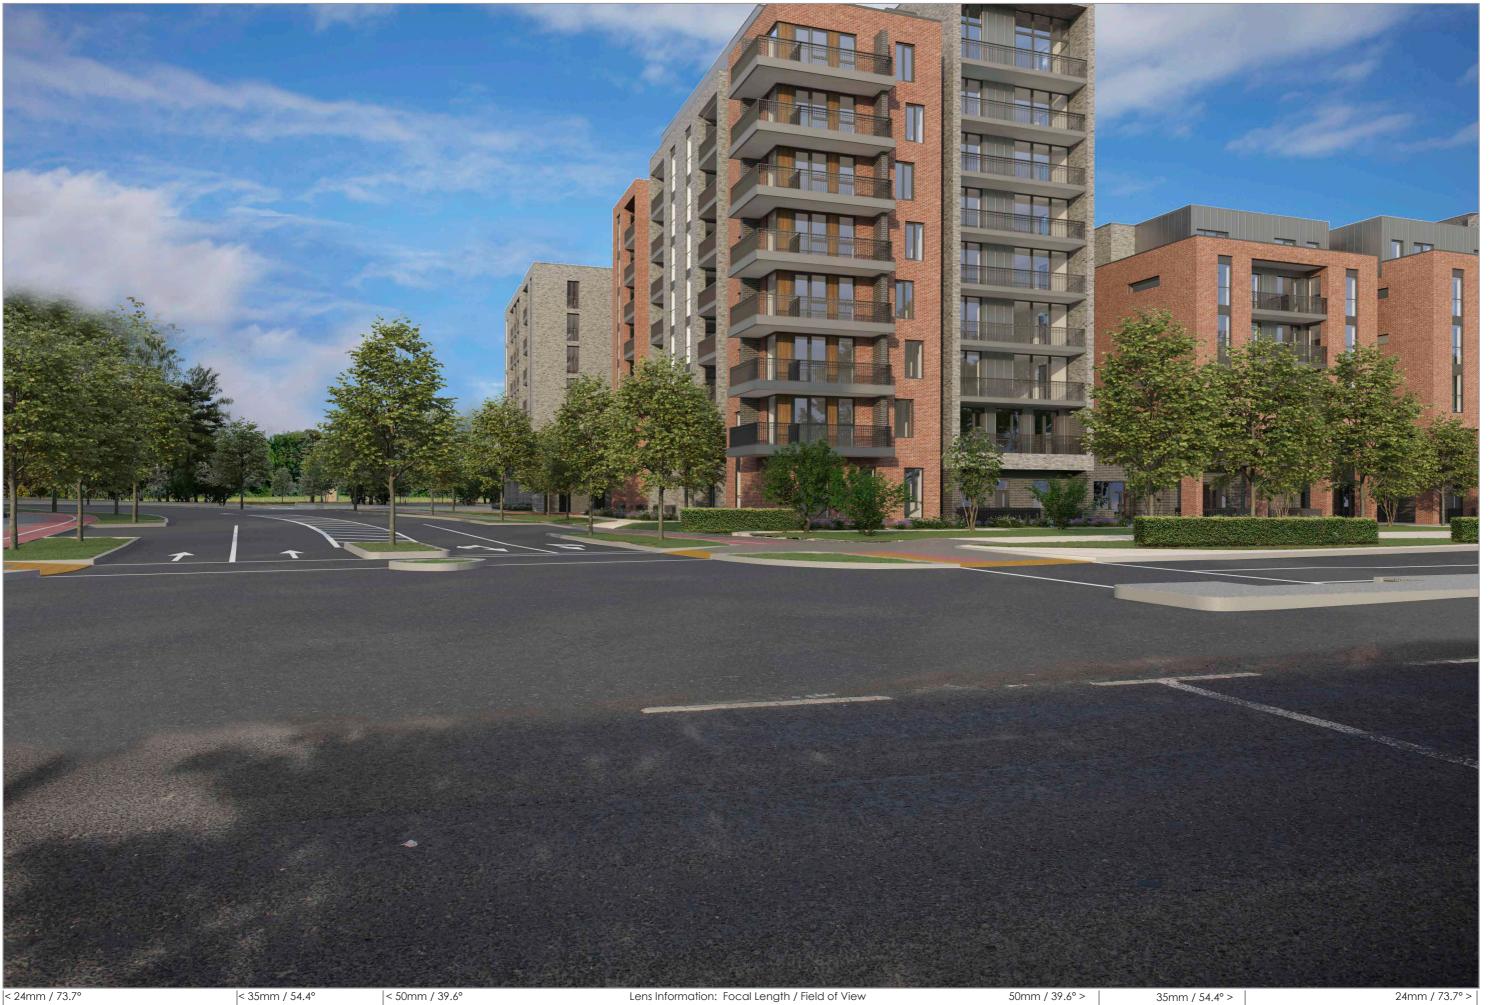

digital dimensions architectural visualisation

LocationDescriptionPhotography DateField of view35mm equivalentDistance to site boundaryCamera modelView 9 ProposedLooking East from roundabout @ Clonshaugh Rd and R13930/10/2173.7°24mm1101mCanon EOS 5DS