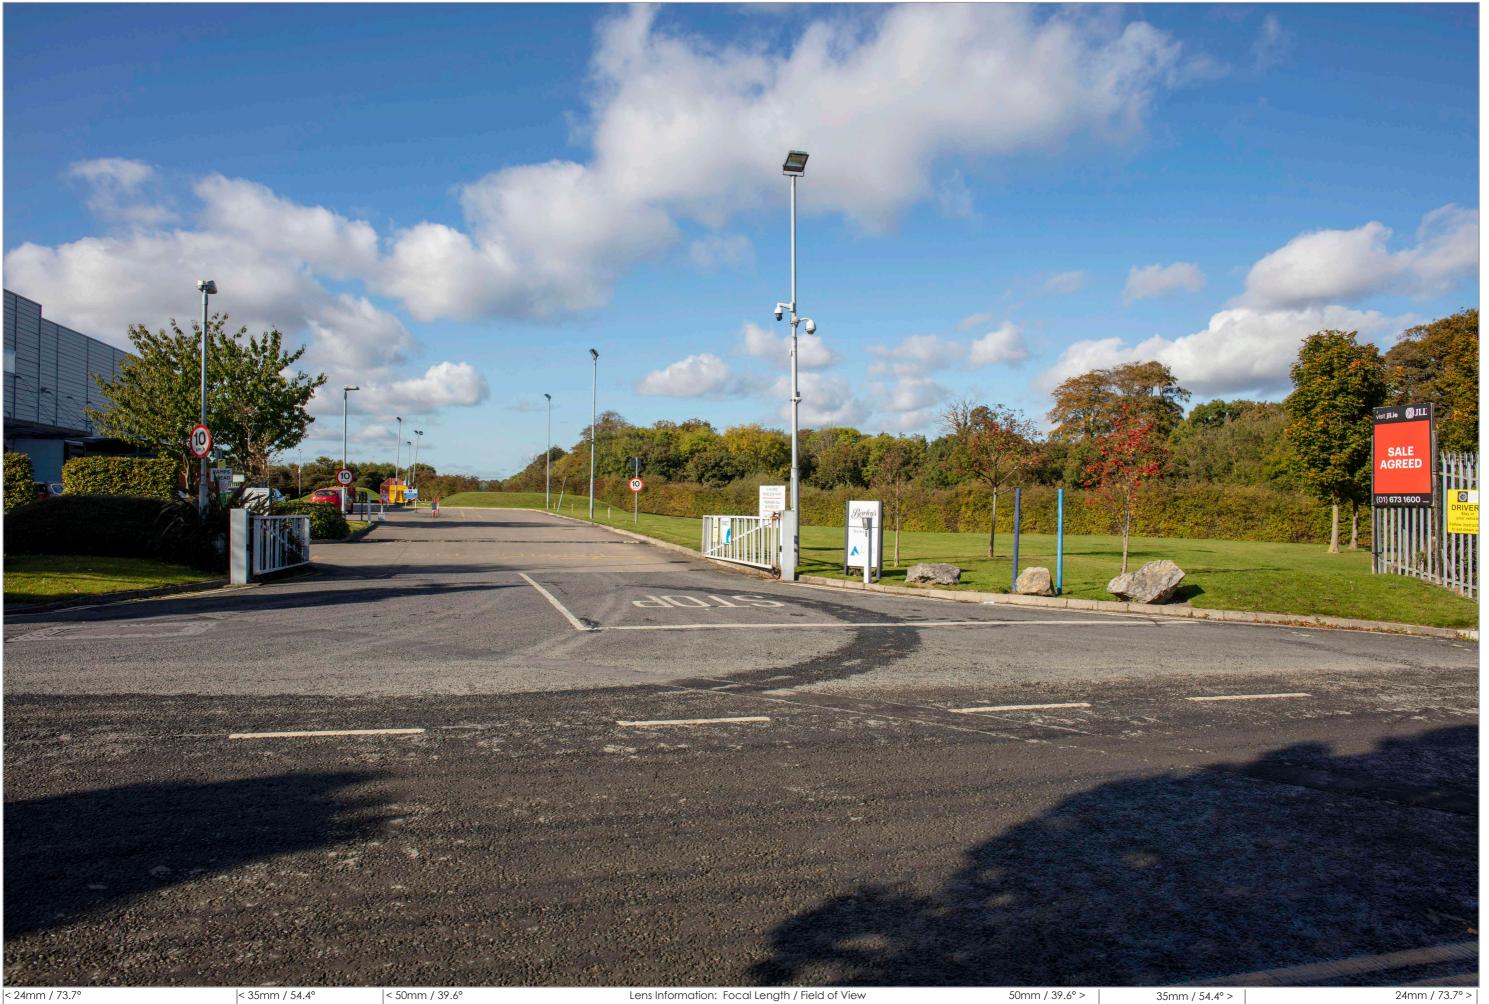

LocationDescriptionPhotography DateField of view35mm equivalentDistance to site boundaryCamera modelView 17 ExistingLooking North West from R13930/10/2173.7°24mm203mCanon EOS 5DS

digital dimensions architectural visualisation