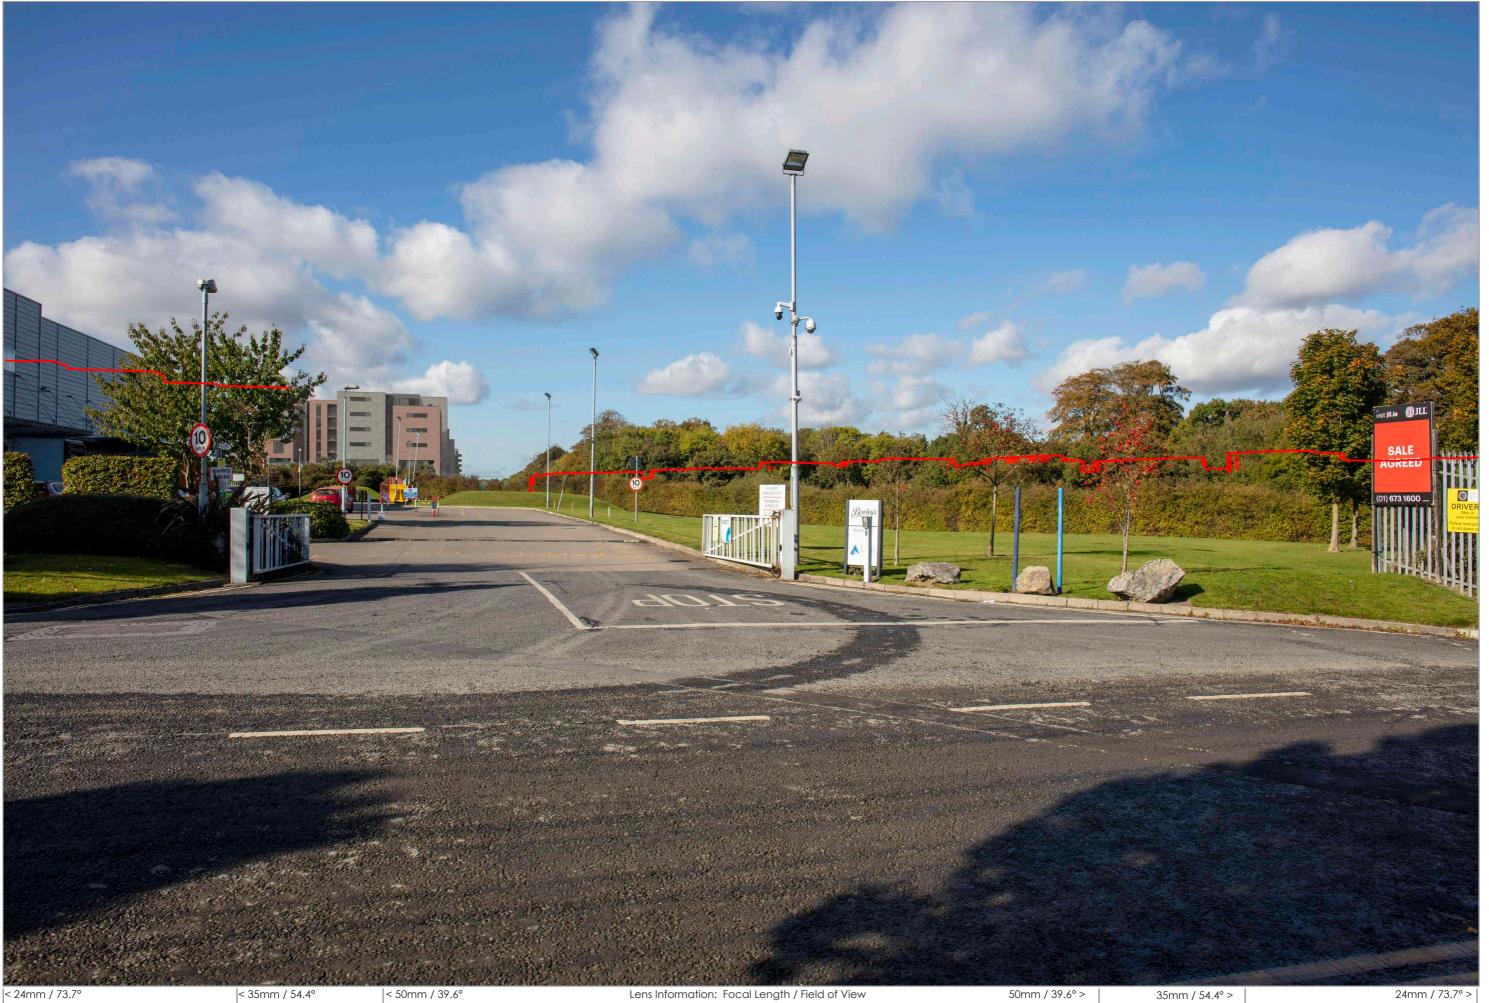

LocationDescriptionPhotography DateField of view35mm equivalentDistance to site boundaryCamera modelView 17 ProposedLooking North West from R13930/10/2173.7°24mm203mCanon EOS 5DS

digital dimensions architectural visualisation