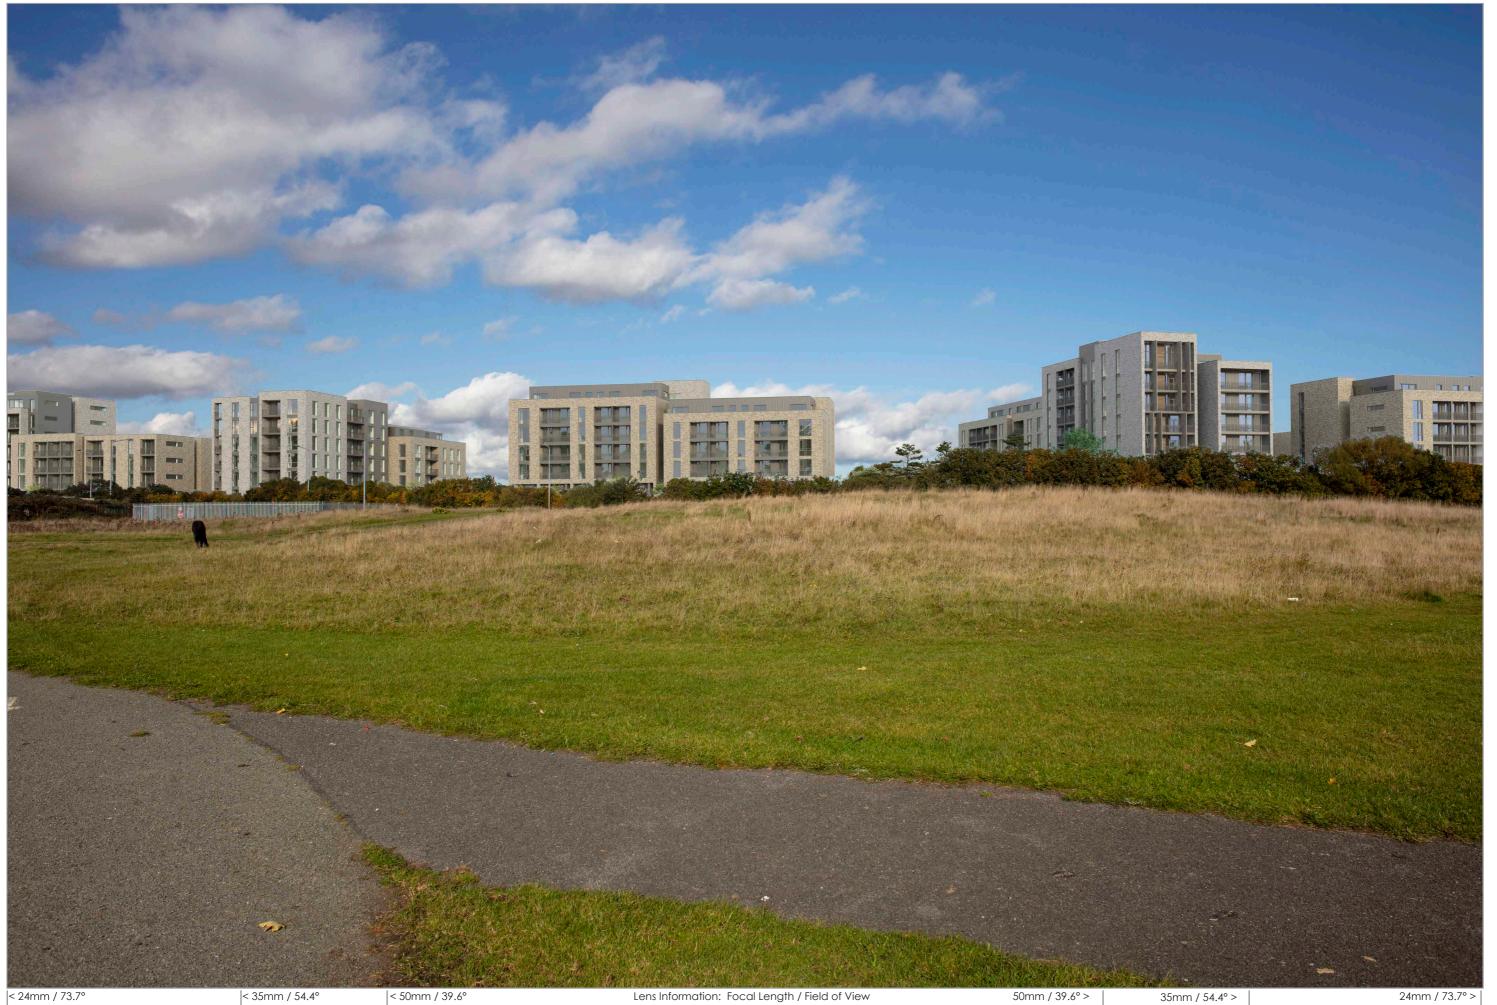

digital dimensions architectural visualisation

View 14 Existing Looking North from Darndale Park

Our Ref: 22-010 Belcamp SHD

Description

Location

Photography Date Field of view 35mm equivalent Distance to site boundary Camera model 30/10/21 73.7° 24mm 142.5m Canon EOS 5DS

LocationDescriptionPhotography DateField of view35mm equivalentDistance to site boundaryCamera modelView 14 ProposedLooking North from Darndale Park30/10/2173.7°24mm142.5mCanon EOS 5DS

digital dimensions architectural visualisation