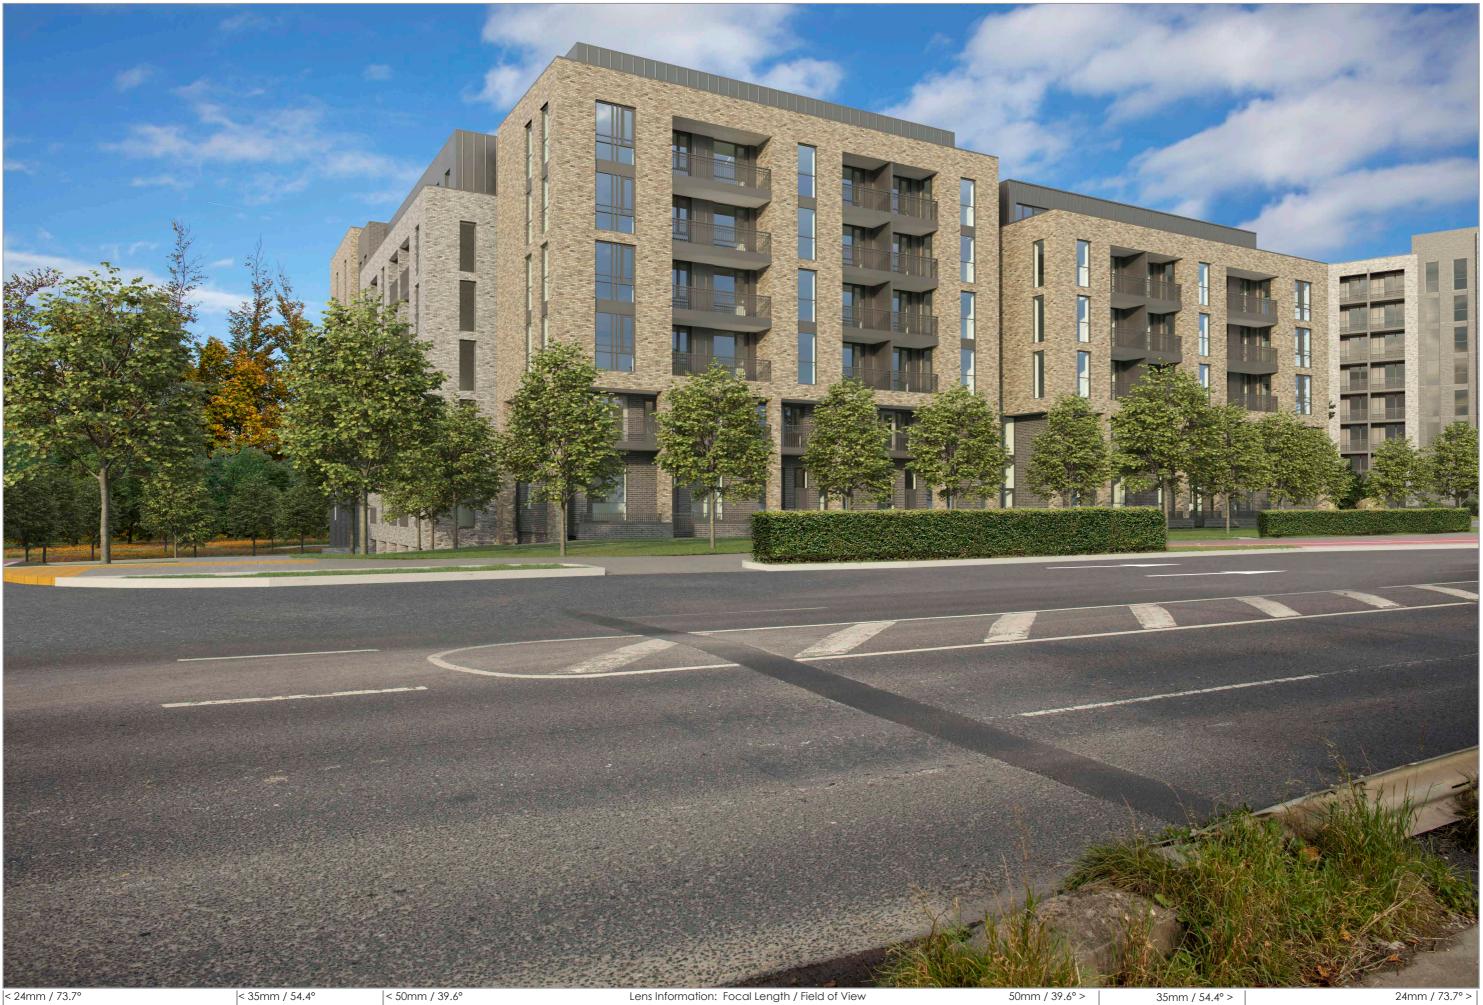

digital dimensions architectural visualisation

LocationDescriptionPhotography DateField of view35mm equivalentDistance to site boundaryCamera modelView 9 ProposedLooking East from roundabout @ Clonshaugh Rd and R13930/10/2173.7°24mm1101mCanon EOS 5DS

digital dimensions architectural visualisation

LocationDescriptionPhotography DateField of view35mm equivalentDistance to site boundaryCamera modelView 10 ExistingLooking East from playing field in Belcamp Park30/10/2173.7°24mm907mCanon EOS 5DS