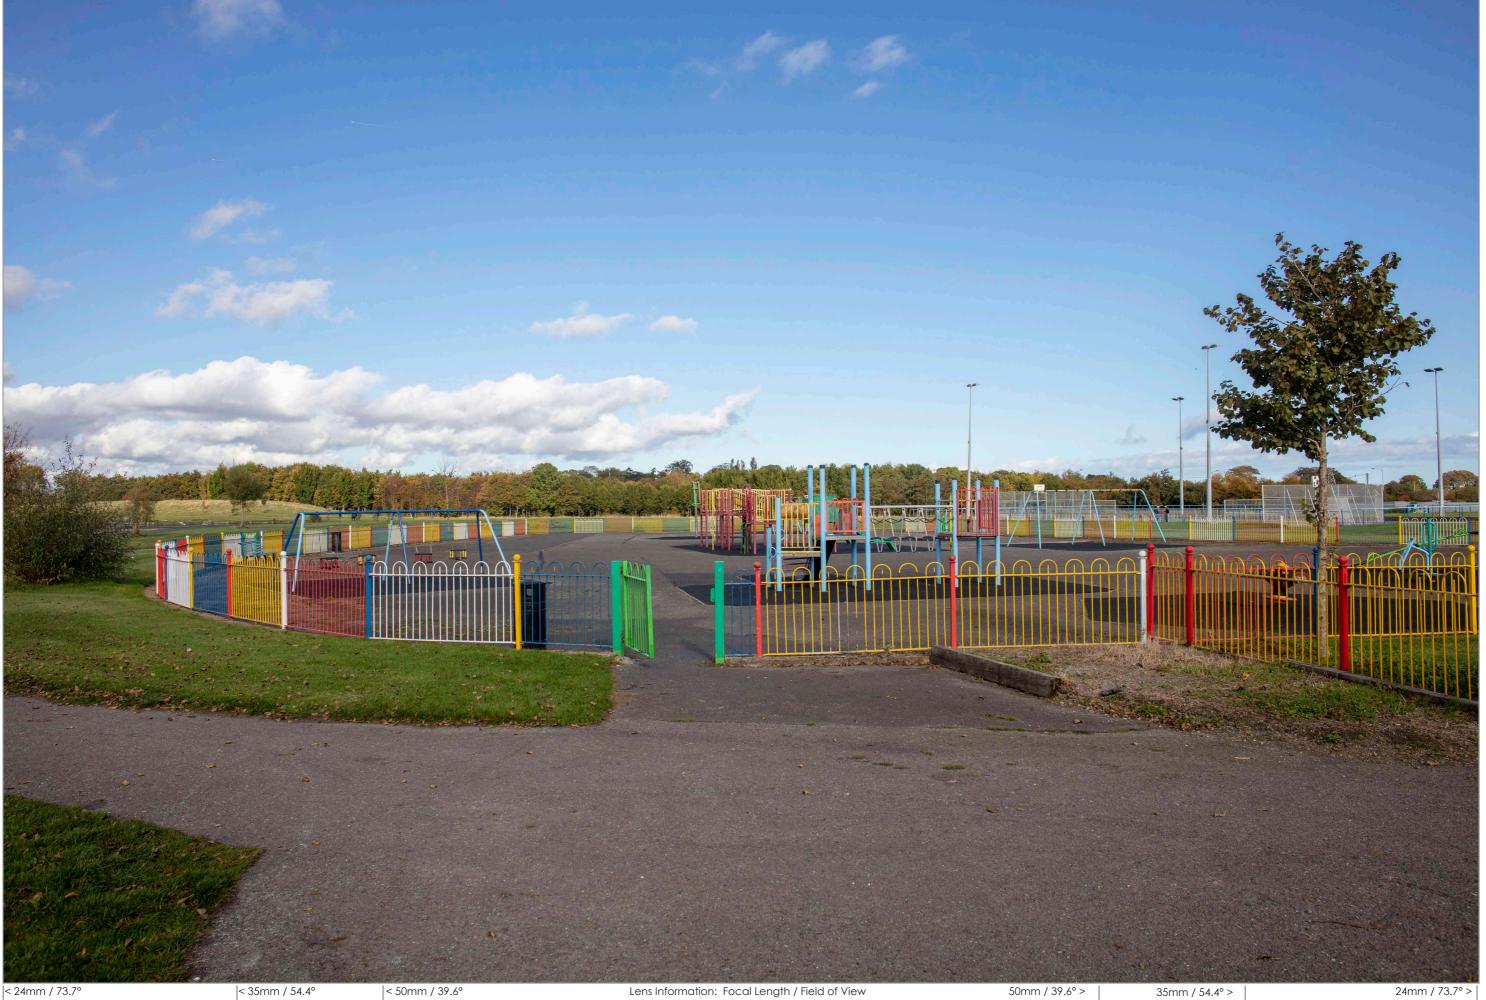

Location Description Photography Date Field of view 35mm equivalent Distance to site boundary Camera model
View 15 Existing Looking North from Darndale Park at playground 30/10/21 73.7° 24mm 214m Canon EOS 5DS

digital dimensions

LocationDescriptionPhotography DateField of view35mm equivalentDistance to site boundaryCamera modelView 15 ProposedLooking North from Darndale Park at playground30/10/2173.7°24mm214mCanon EOS 5DS