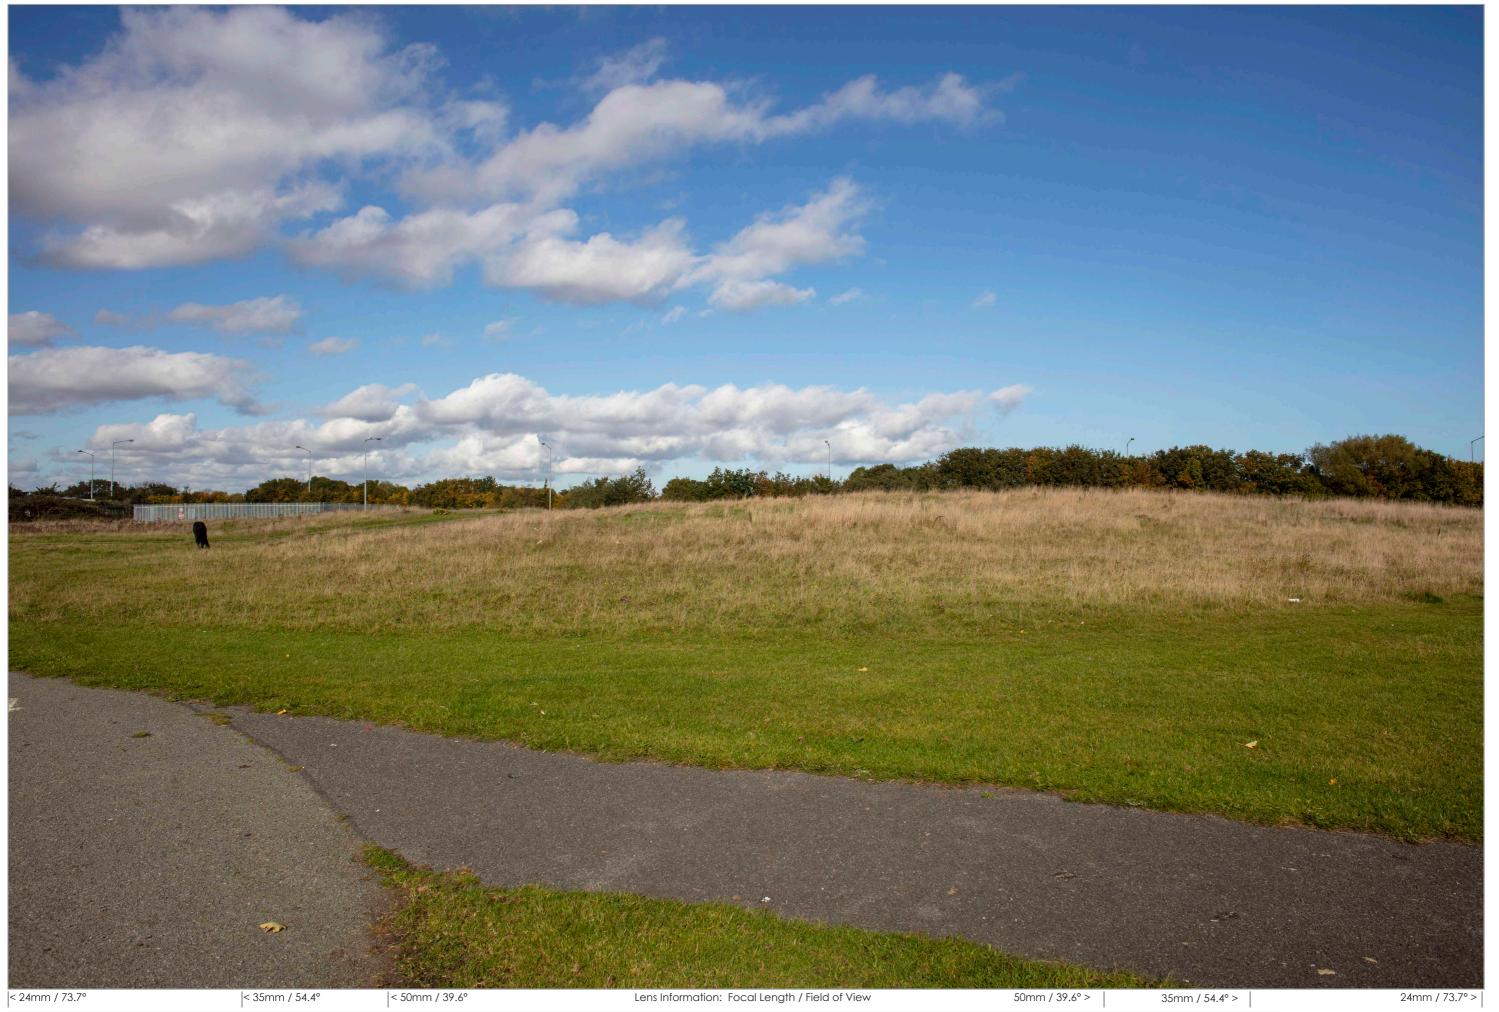

digital dimensions architectural visualisation

LocationDescriptionPhotography DateField of view35mm equivalentDistance to site boundaryCamera modelView 10 ExistingLooking East from playing field in Belcamp Park30/10/2173.7°24mm907mCanon EOS 5DS

digital dimensions architectural visualisation

LocationDescriptionPhotography DateField of view35mm equivalentDistance to site boundaryCamera modelView 11 ExistingLooking East from R139 at entrance to St Michaels House30/10/2173.7°24mm305.6mCanon EOS 5DS