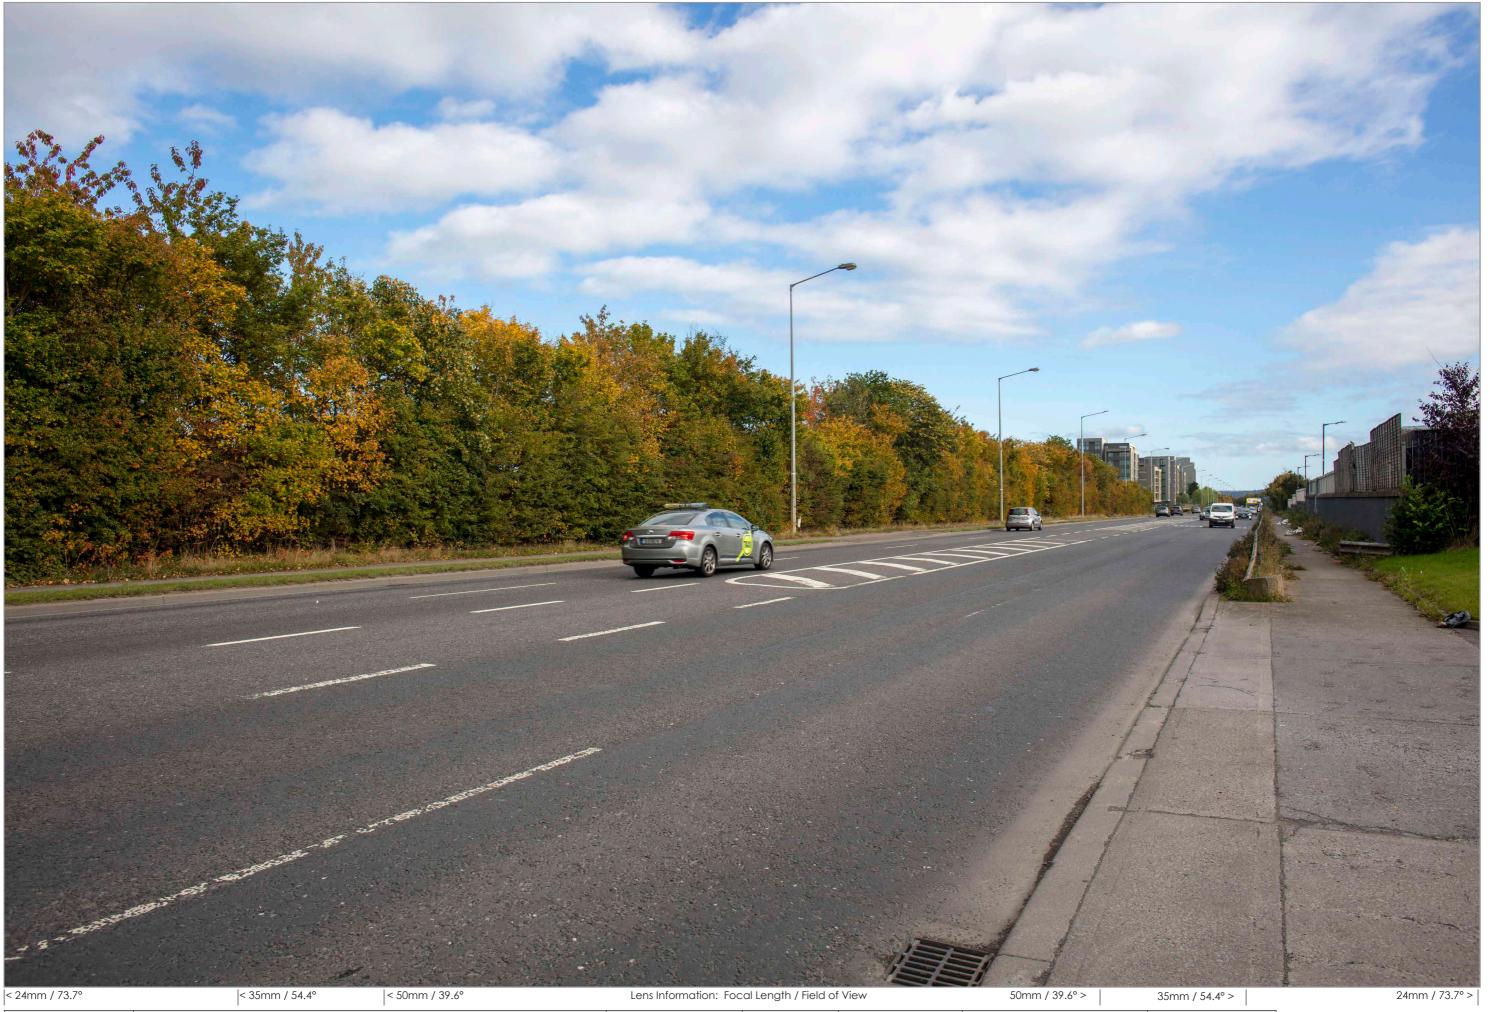

LocationDescriptionPhotography DateField of view35mm equivalentDistance to site boundaryCamera modelView 9 ExistingLooking East from roundabout @ Clonshaugh Rd and R13930/10/2173.7°24mm1101mCanon EOS 5DS