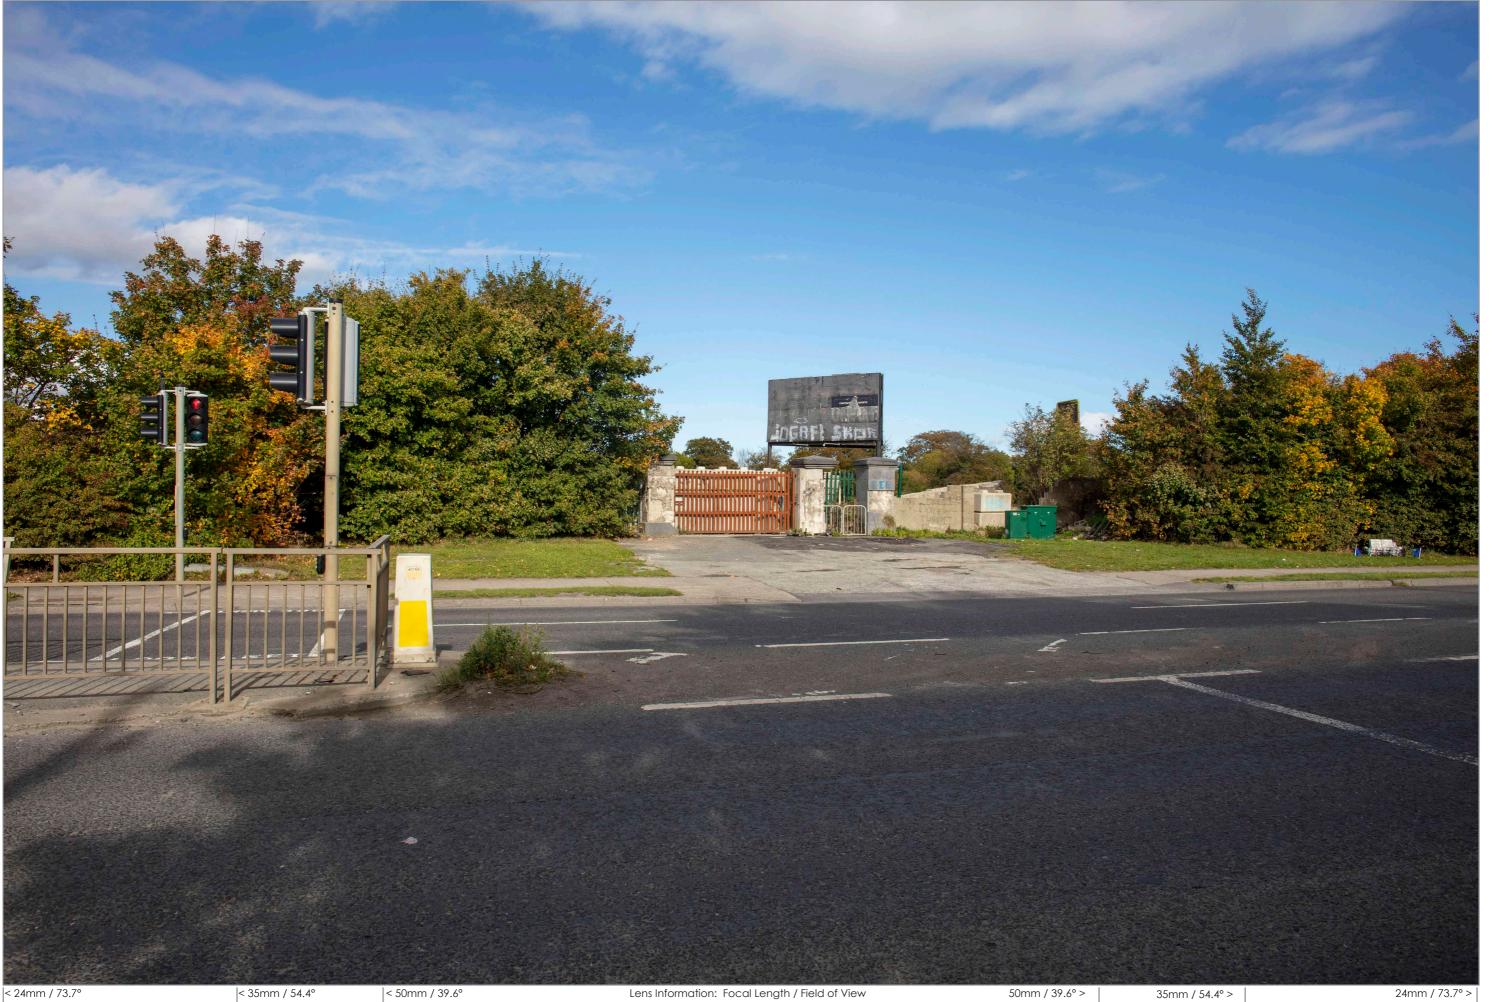

LocationDescriptionPhotography DateField of view35mm equivalentDistance to site boundaryCamera modelView 17 ExistingLooking North West from R13930/10/2173.7°24mm203mCanon EOS 5DS

digital dimensions architectural visualisation