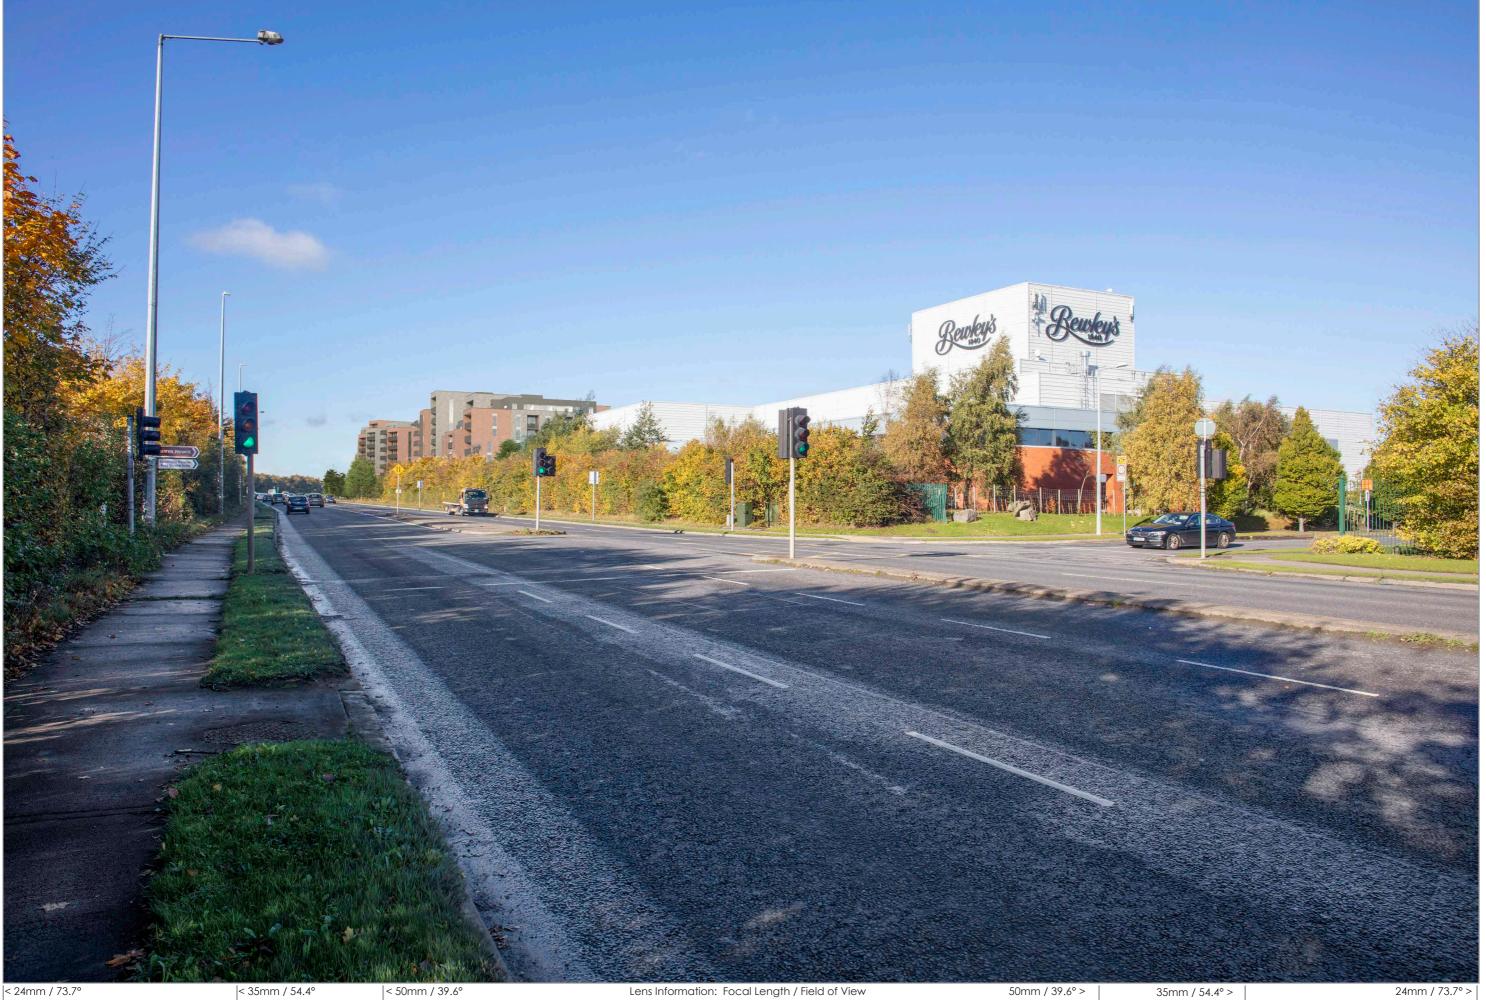

LocationDescriptionPhotography DateField of view35mm equivalentDistance to site boundaryCamera modelView 18 ExistingLooking West from Mayne River Ave at Bewleys entrance road30/10/2173.7°24mm206mCanon EOS 5DS