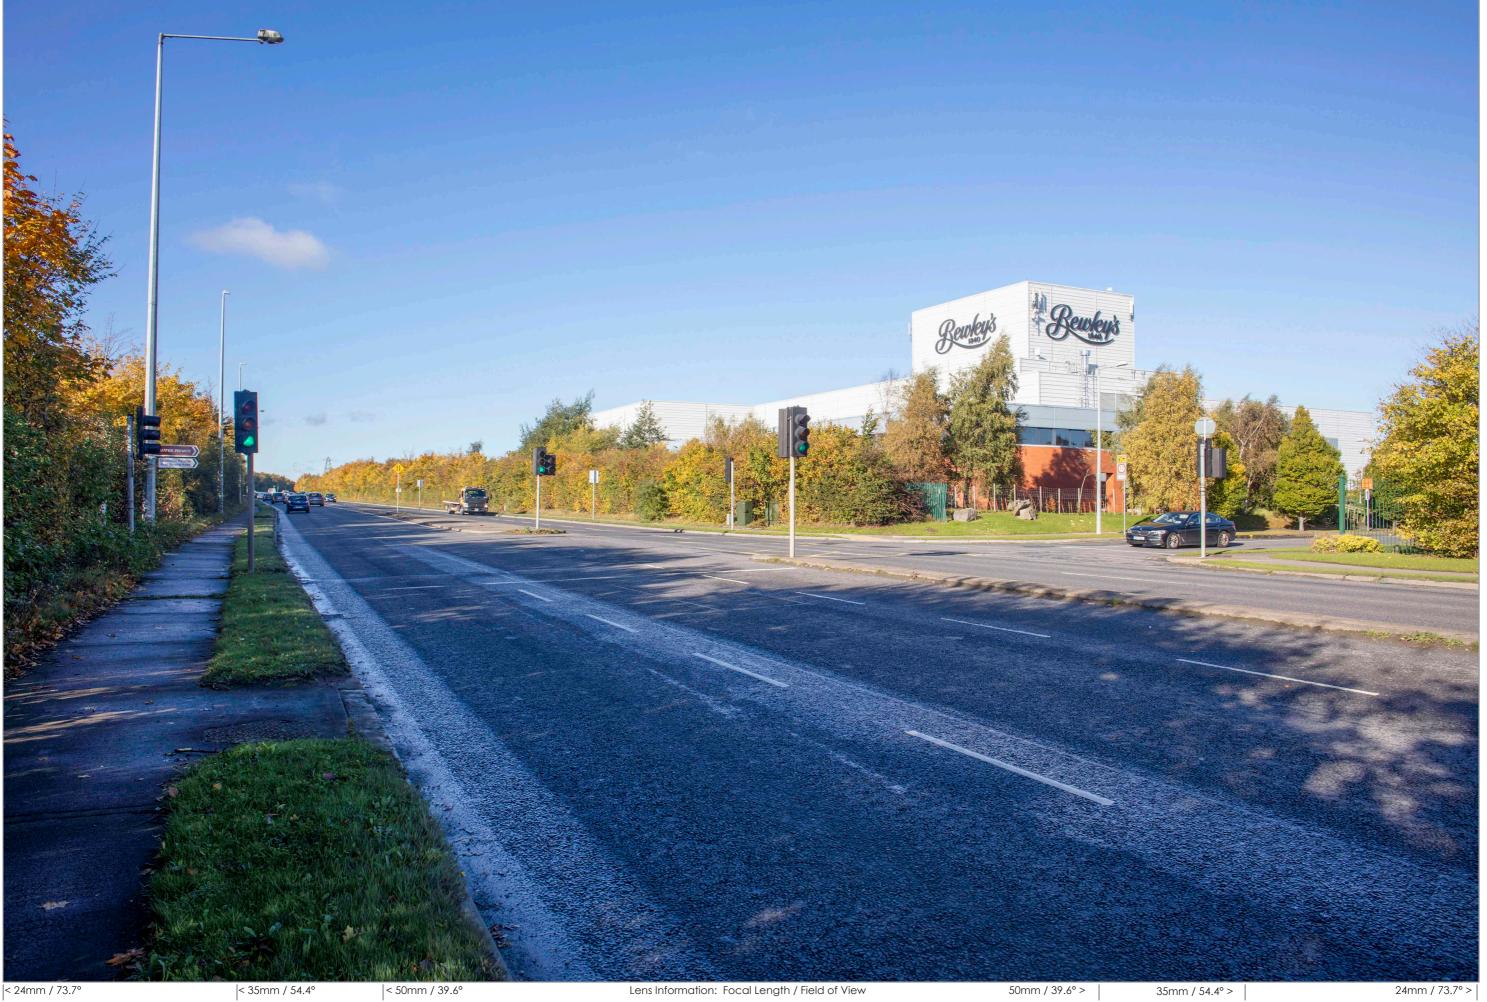

LocationDescriptionPhotography DateField of view35mm equivalentDistance to site boundaryCamera modelView 18 ExistingLooking West from Mayne River Ave at Bewleys entrance road30/10/2173.7°24mm206mCanon EOS 5DS