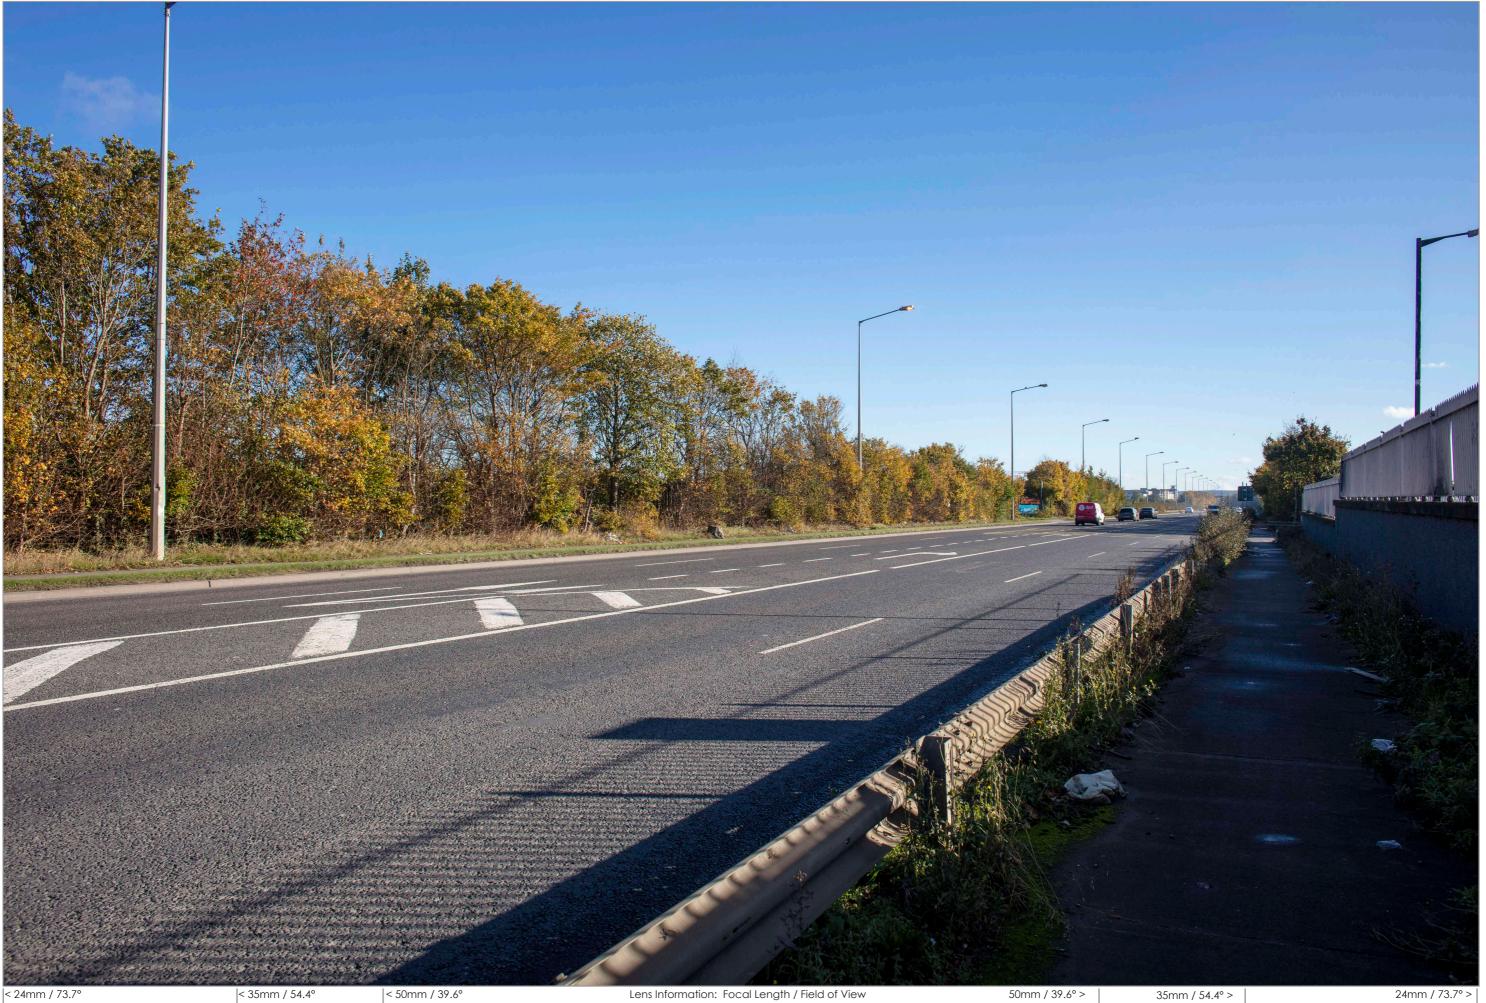

digital dimensions architectural visualisation

LocationDescriptionPhotography DateField of view35mm equivalentDistance to site boundaryCamera modelView 10 ExistingLooking East from playing field in Belcamp Park30/10/2173.7°24mm907mCanon EOS 5DS

digital dimensions architectural visualisation

LocationDescriptionPhotography DateField of view35mm equivalentDistance to site boundaryCamera modelView 11 ExistingLooking East from R139 at entrance to St Michaels House30/10/2173.7°24mm305.6mCanon EOS 5DS