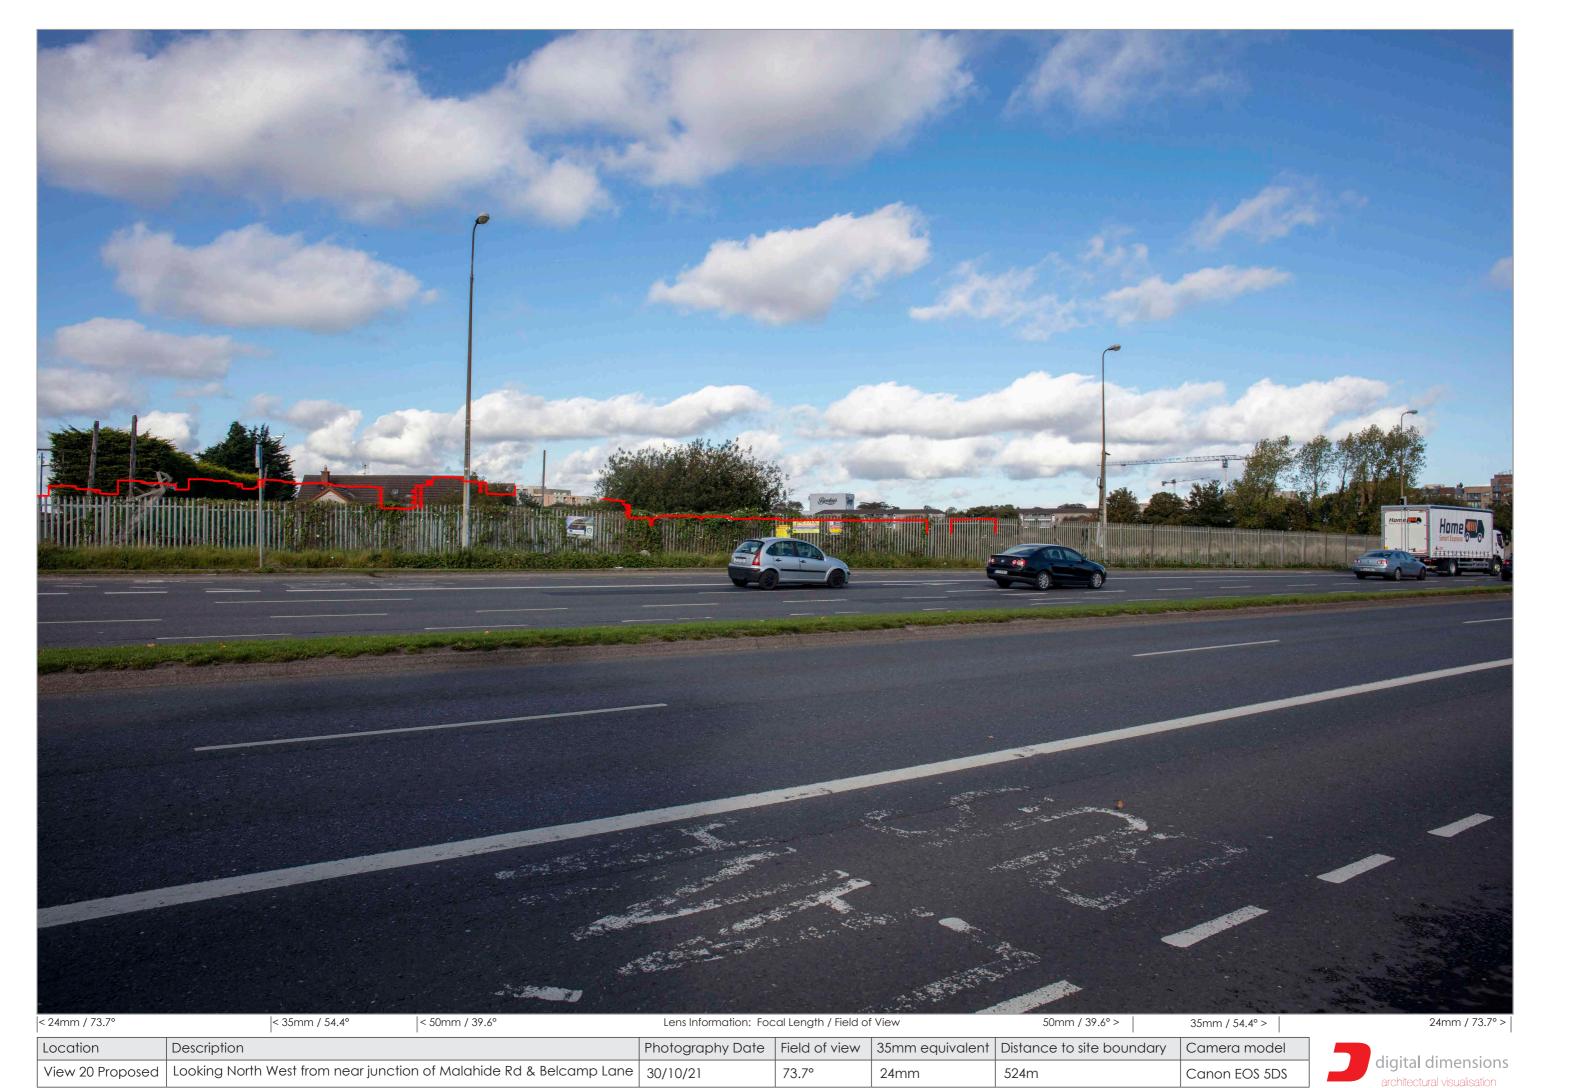

digital dimensions architectural visualisation

LocationDescriptionPhotography DateField of view35mm equivalentDistance to site boundaryCamera modelView 20 ExistingLooking North West from near junction of Malahide Rd & Belcamp Lane30/10/2173.7°24mm524mCanon EOS 5DS