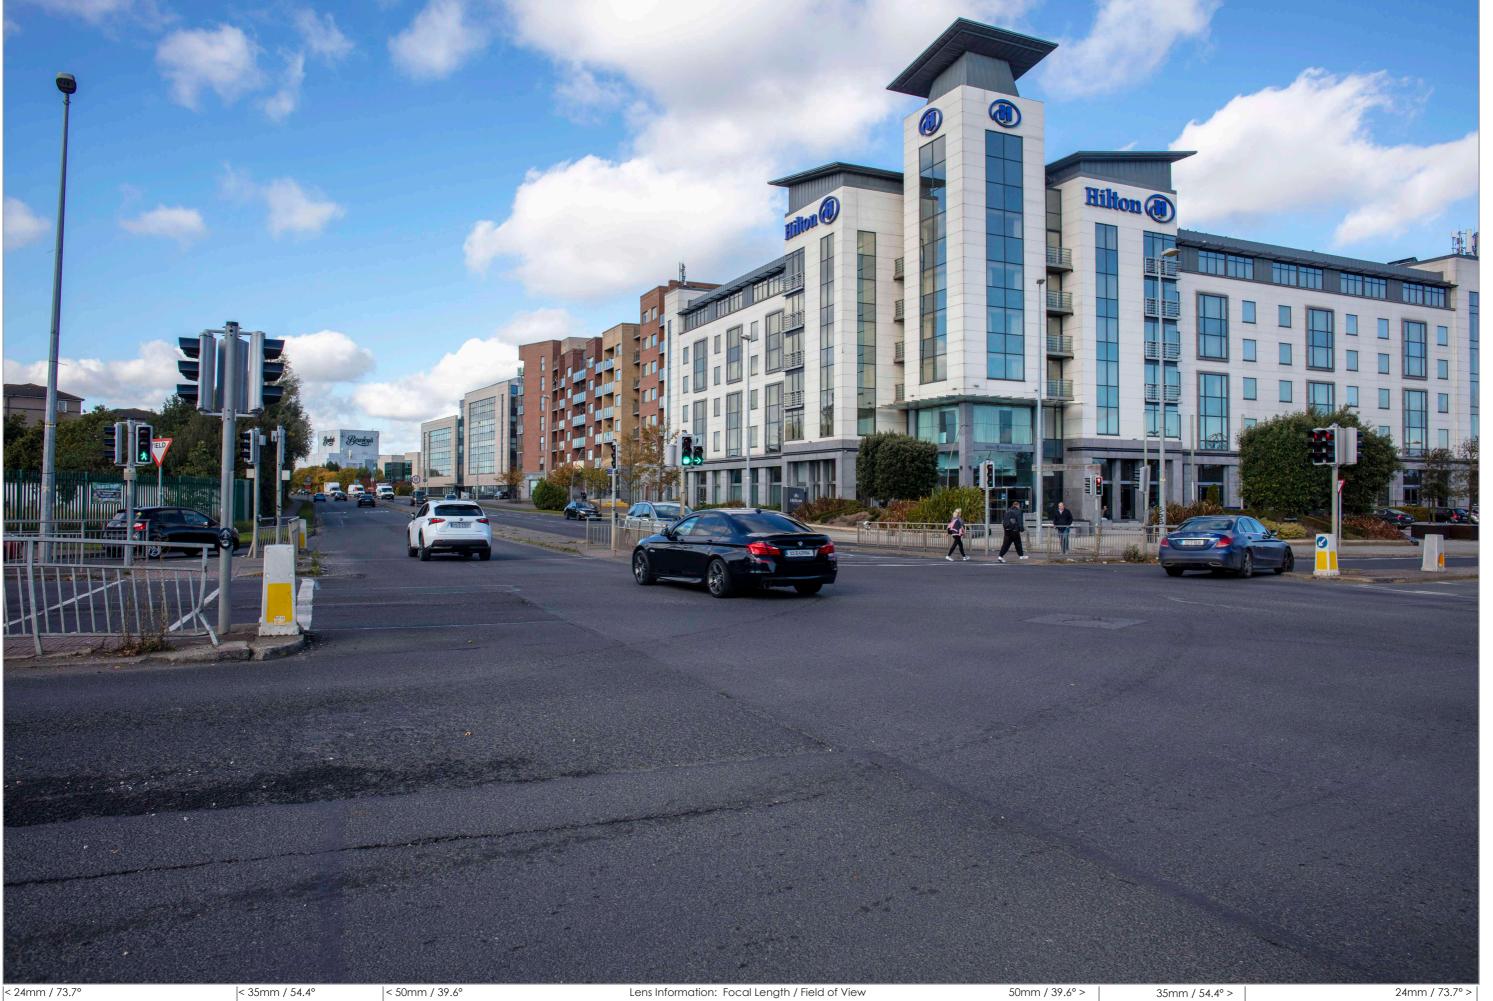

digital dimensions architectural visualisation

Location Description Photography Date Field of view 35mm equivalent Distance to site boundary Camera model
View 22 Proposed Looking West from junction of Malahide Rd & College ave 30/10/21 73.7° 24mm 31m Canon EOS 5DS