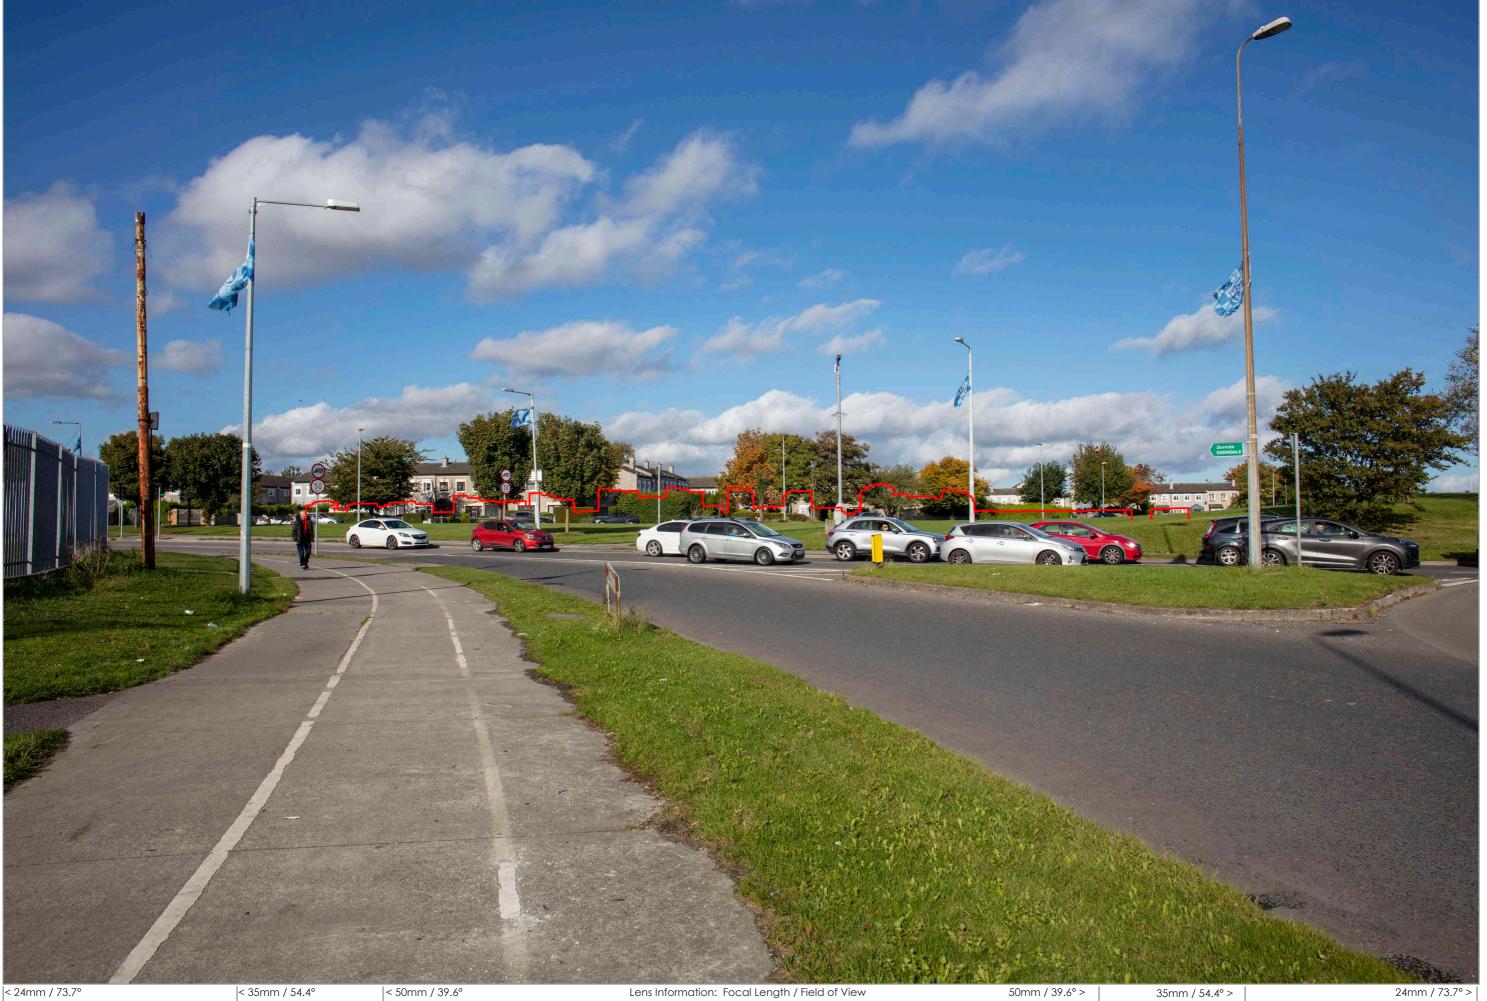

digital dimensions architectural visualisation

Location Description Photography Date Field of view 35mm equivalent Distance to site boundary Camera model
View 19 Proposed Looking North West from roundabout at Malahide Rd & Priorswood Rd 30/10/21 73.7° 24mm 813m Canon EOS 5DS