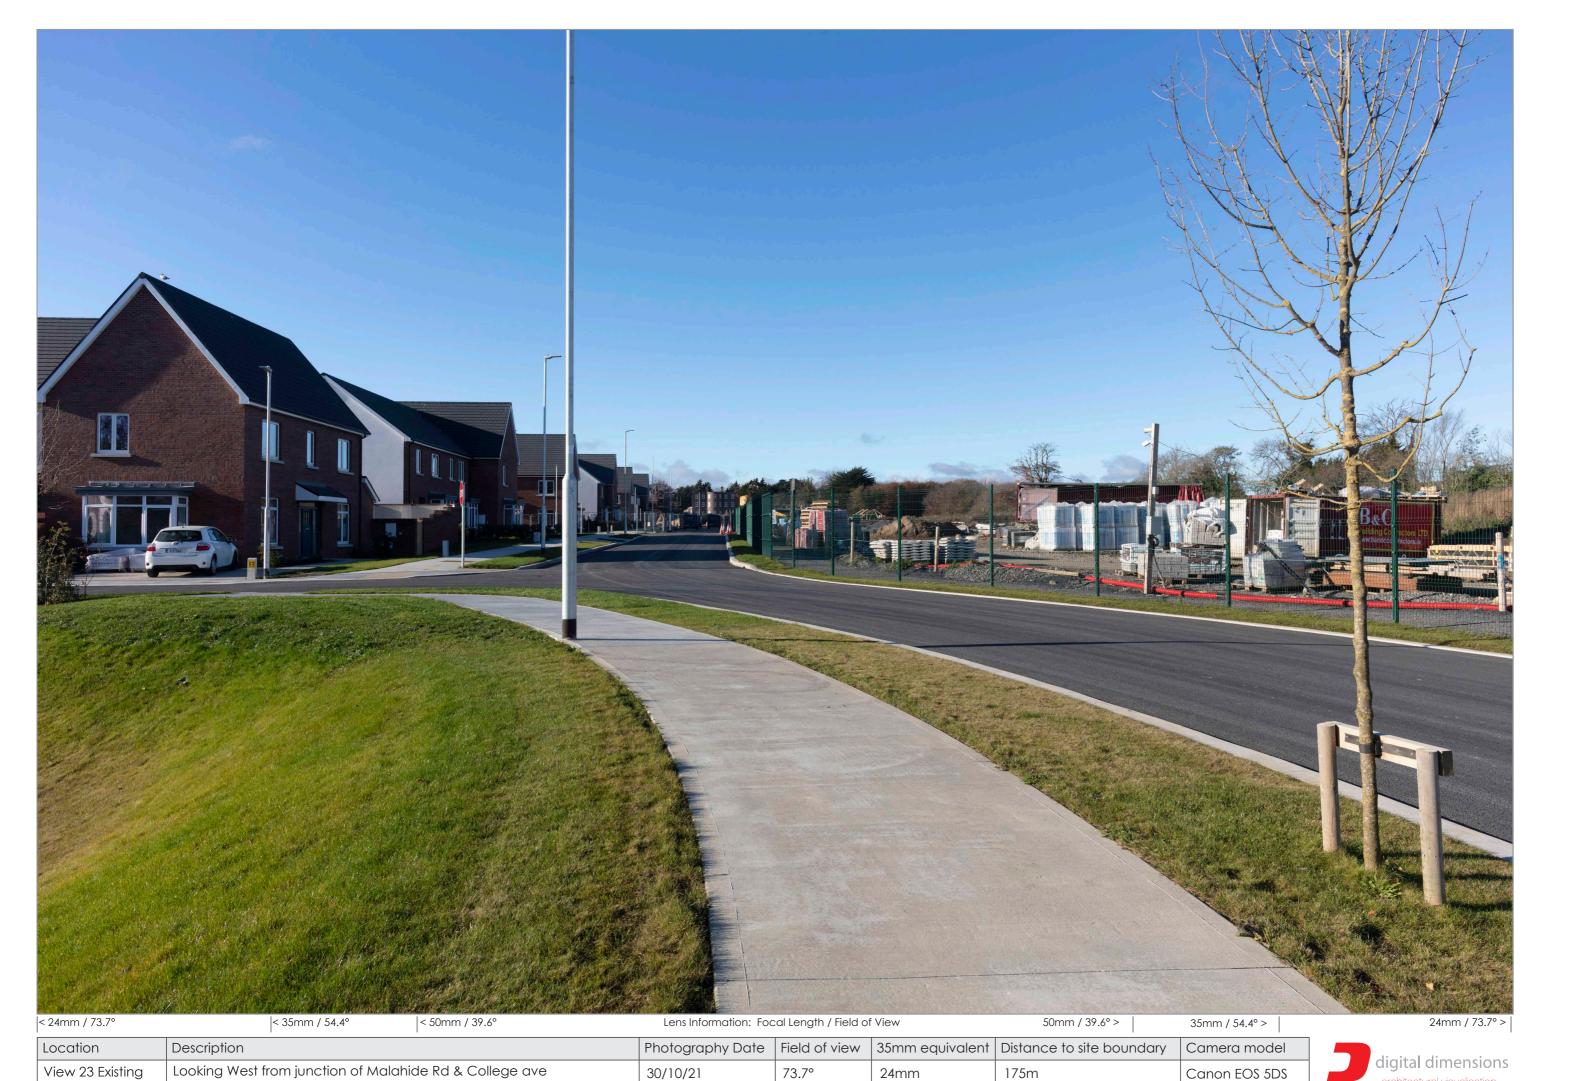

digital dimensions architectural visualisation

LocationDescriptionPhotography DateField of view35mm equivalentDistance to site boundaryCamera modelView 23 ProposedLooking West from junction of Malahide Rd & College ave30/10/2173.7°24mm175mCanon EOS 5DS