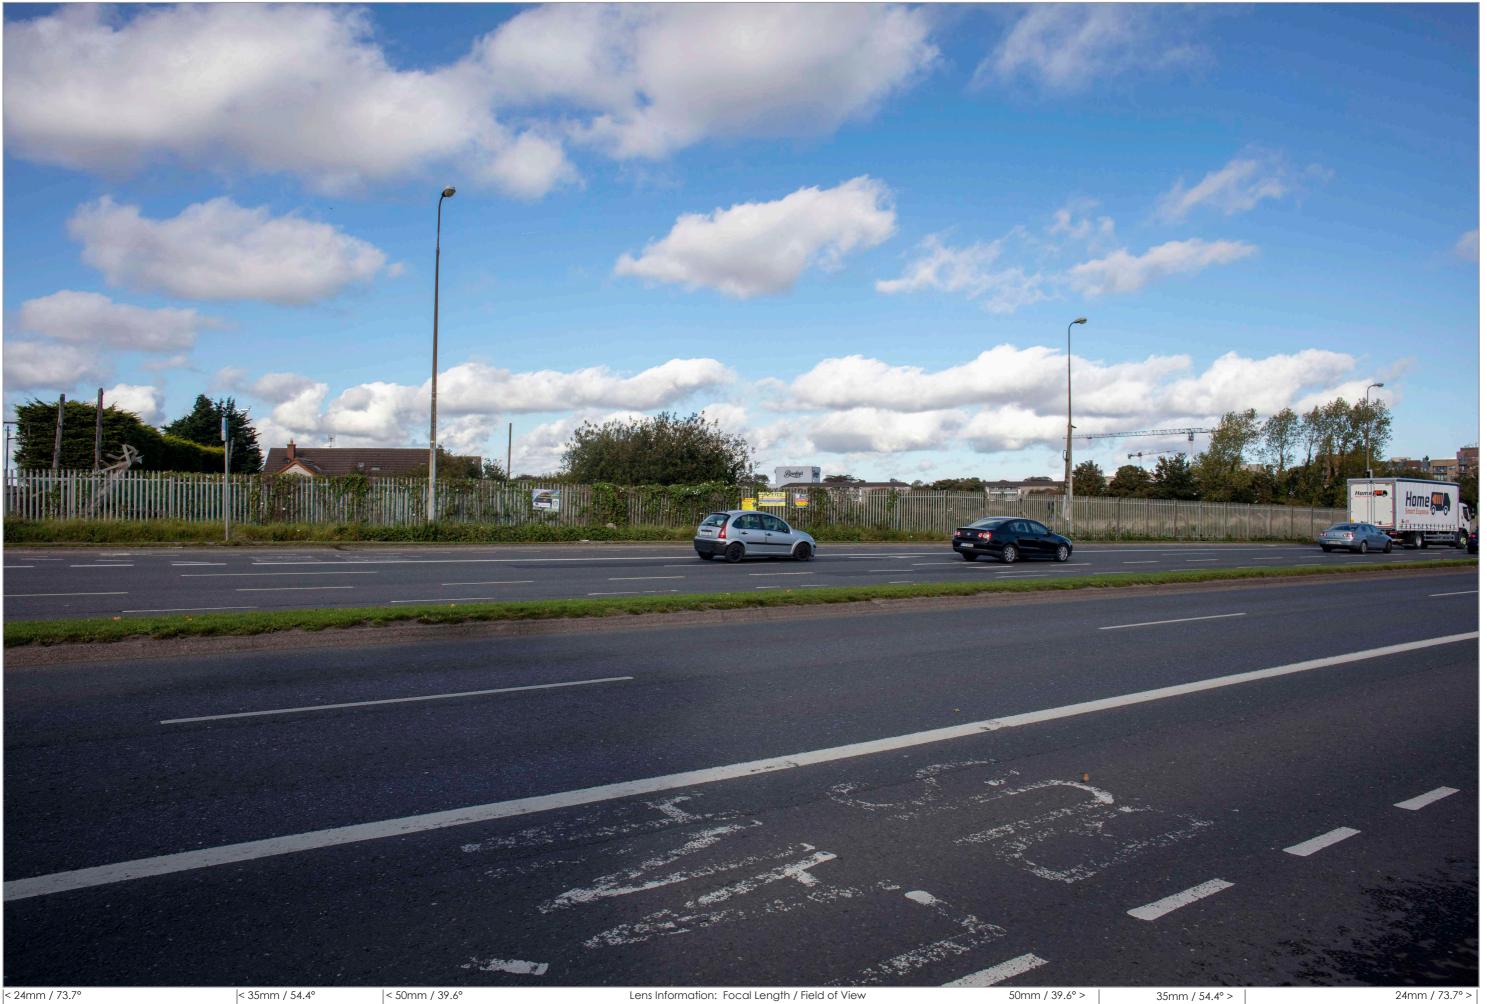

digital dimensions architectural visualisation

LocationDescriptionPhotography DateField of view35mm equivalentDistance to site boundaryCamera modelView 20 ExistingLooking North West from near junction of Malahide Rd & Belcamp Lane30/10/2173.7°24mm524mCanon EOS 5DS