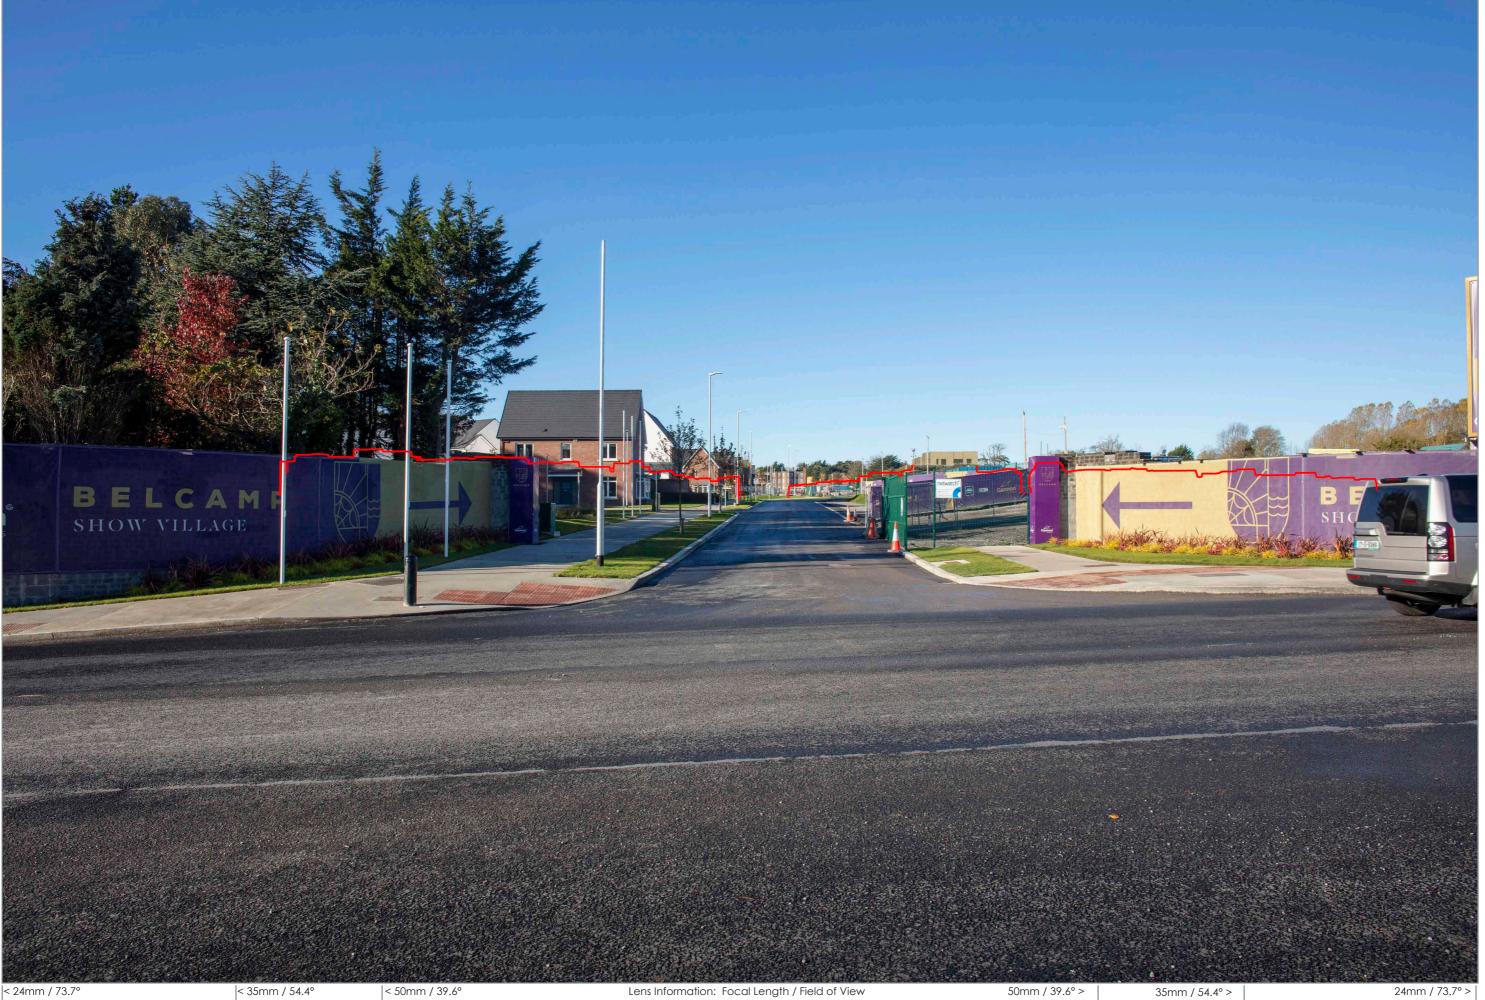

digital dimensions architectural visualisation

Location Description Photography Date Field of view 35mm equivalent Distance to site boundary Camera model
View 24 Existing Looking North from within site looking towards Belcamp House 30/10/21 73.7° 24mm N/A Canon EOS 5DS