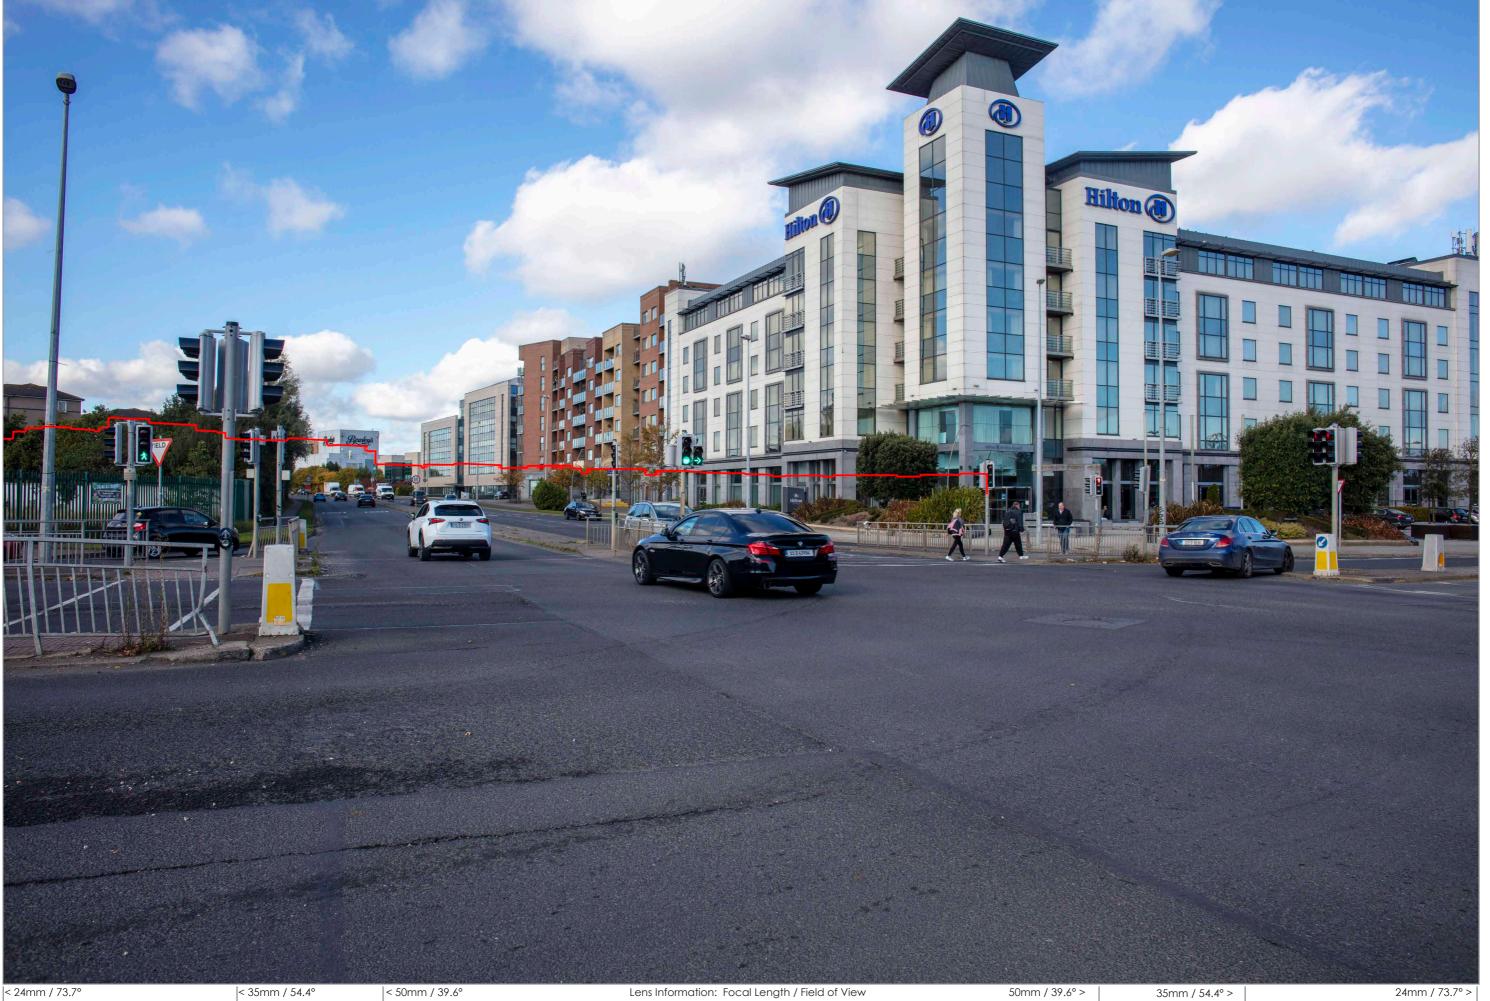

digital dimensions architectural visualisation

Location Description Photography Date Field of view 35mm equivalent Distance to site boundary Camera model
View 22 Proposed Looking West from junction of Malahide Rd & College ave 30/10/21 73.7° 24mm 31m Canon EOS 5DS