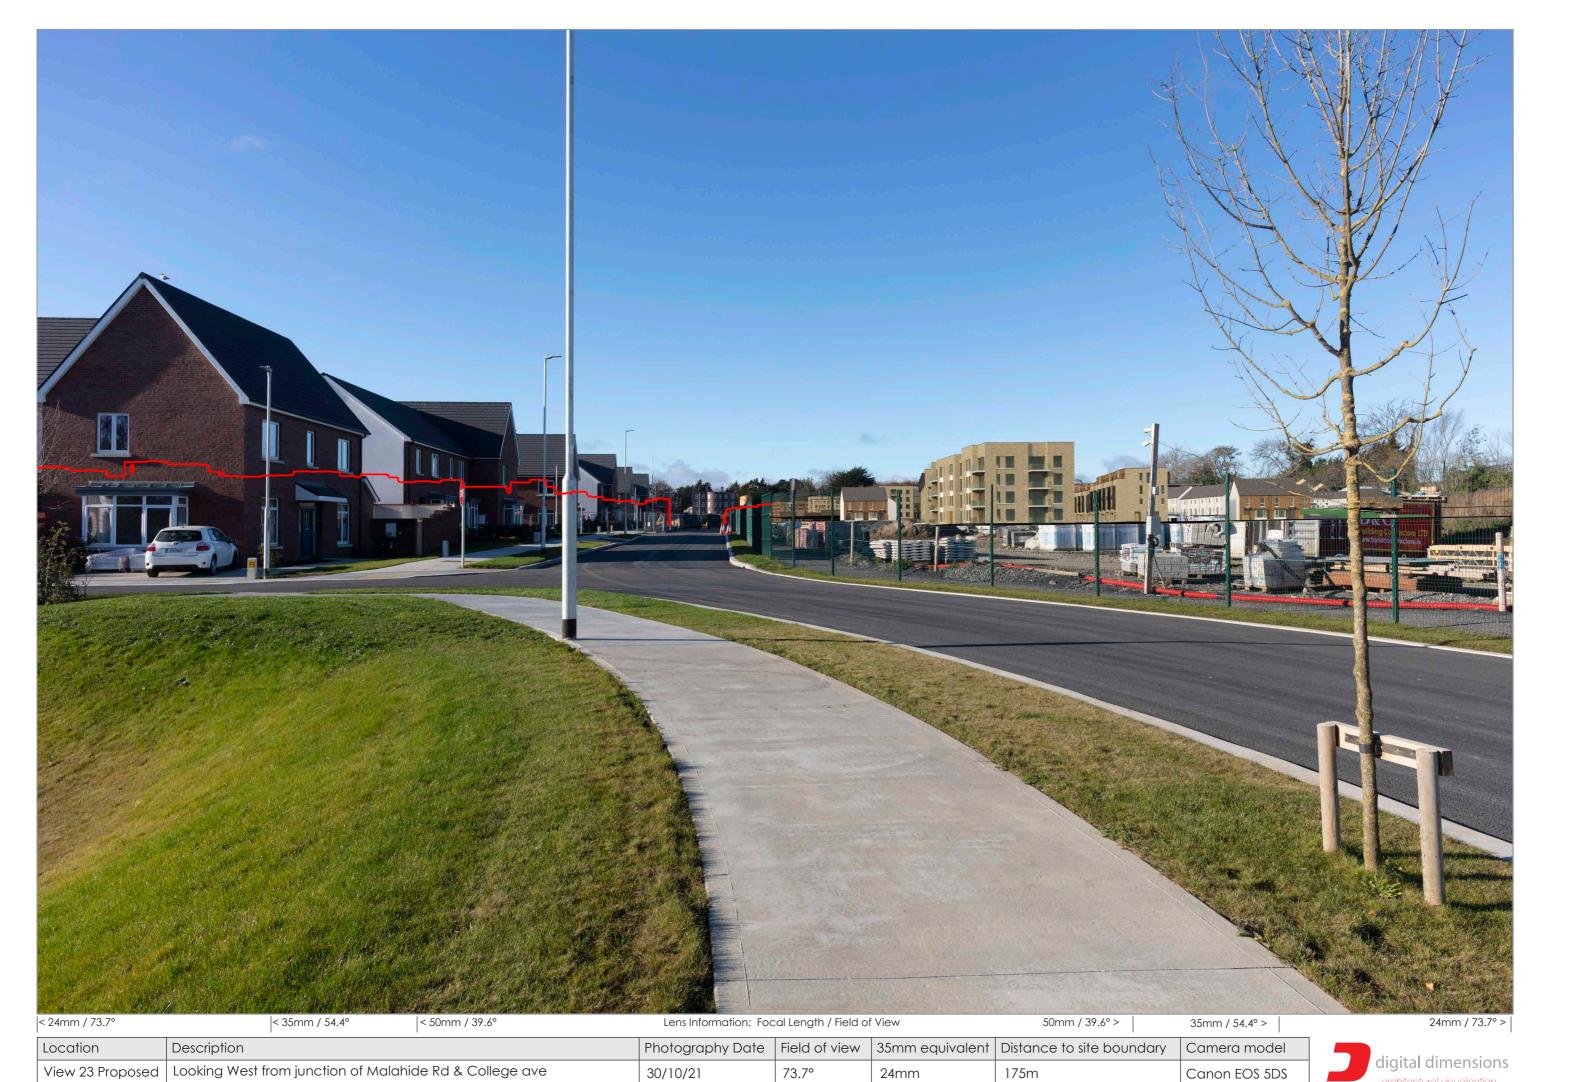

digital dimensions architectural visualisation

LocationDescriptionPhotography DateField of view35mm equivalentDistance to site boundaryCamera modelView 23 ProposedLooking West from junction of Malahide Rd & College ave30/10/2173.7°24mm175mCanon EOS 5DS