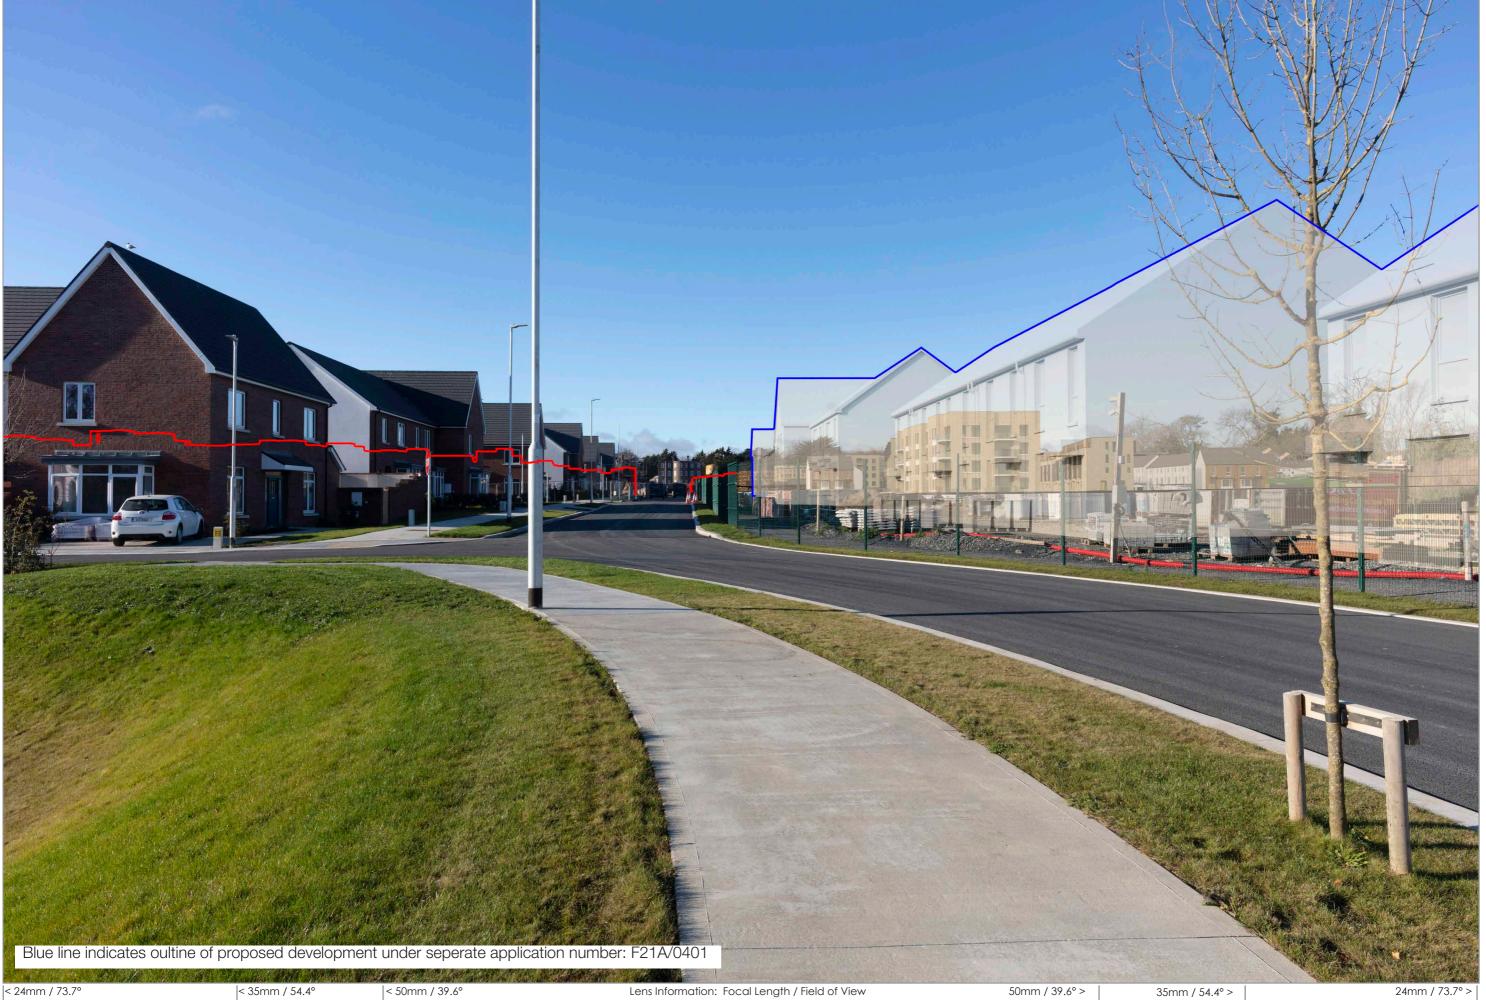

digital dimensions architectural visualisation

LocationDescriptionPhotography DateField of view35mm equivalentDistance to site boundaryCamera modelView 23 ProposedLooking West from junction of Malahide Rd & College ave30/10/2173.7°24mm175mCanon EOS 5DS