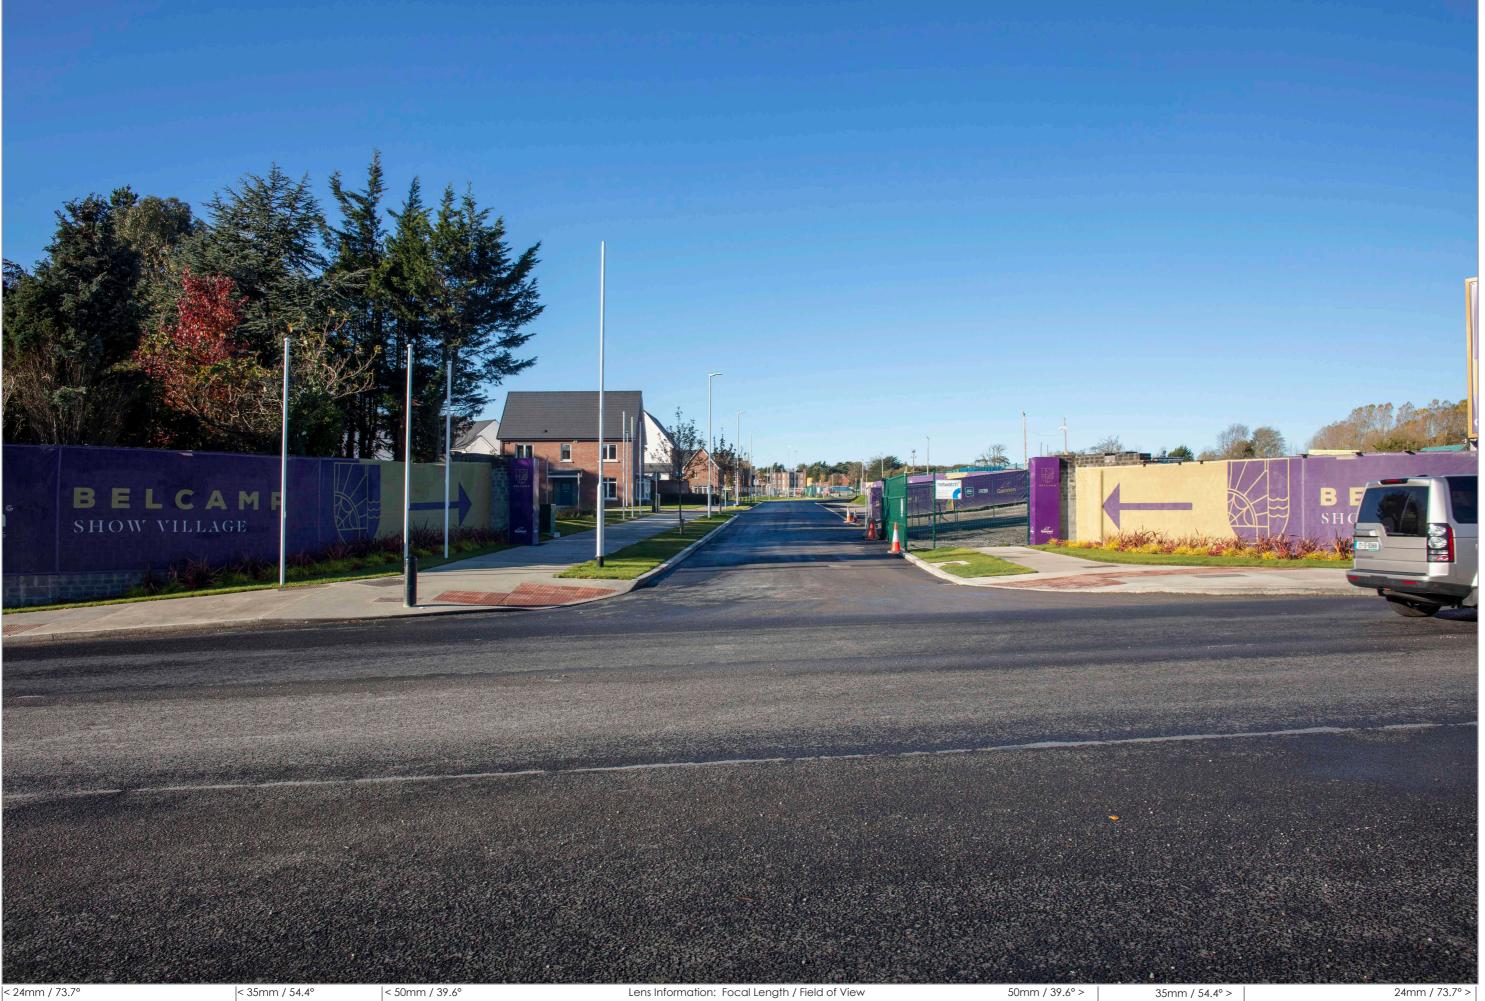

digital dimensions architectural visualisation

Location Description Photography Date Field of view 35mm equivalent Distance to site boundary Camera model
View 24 Existing Looking North from within site looking towards Belcamp House 30/10/21 73.7° 24mm N/A Canon EOS 5DS