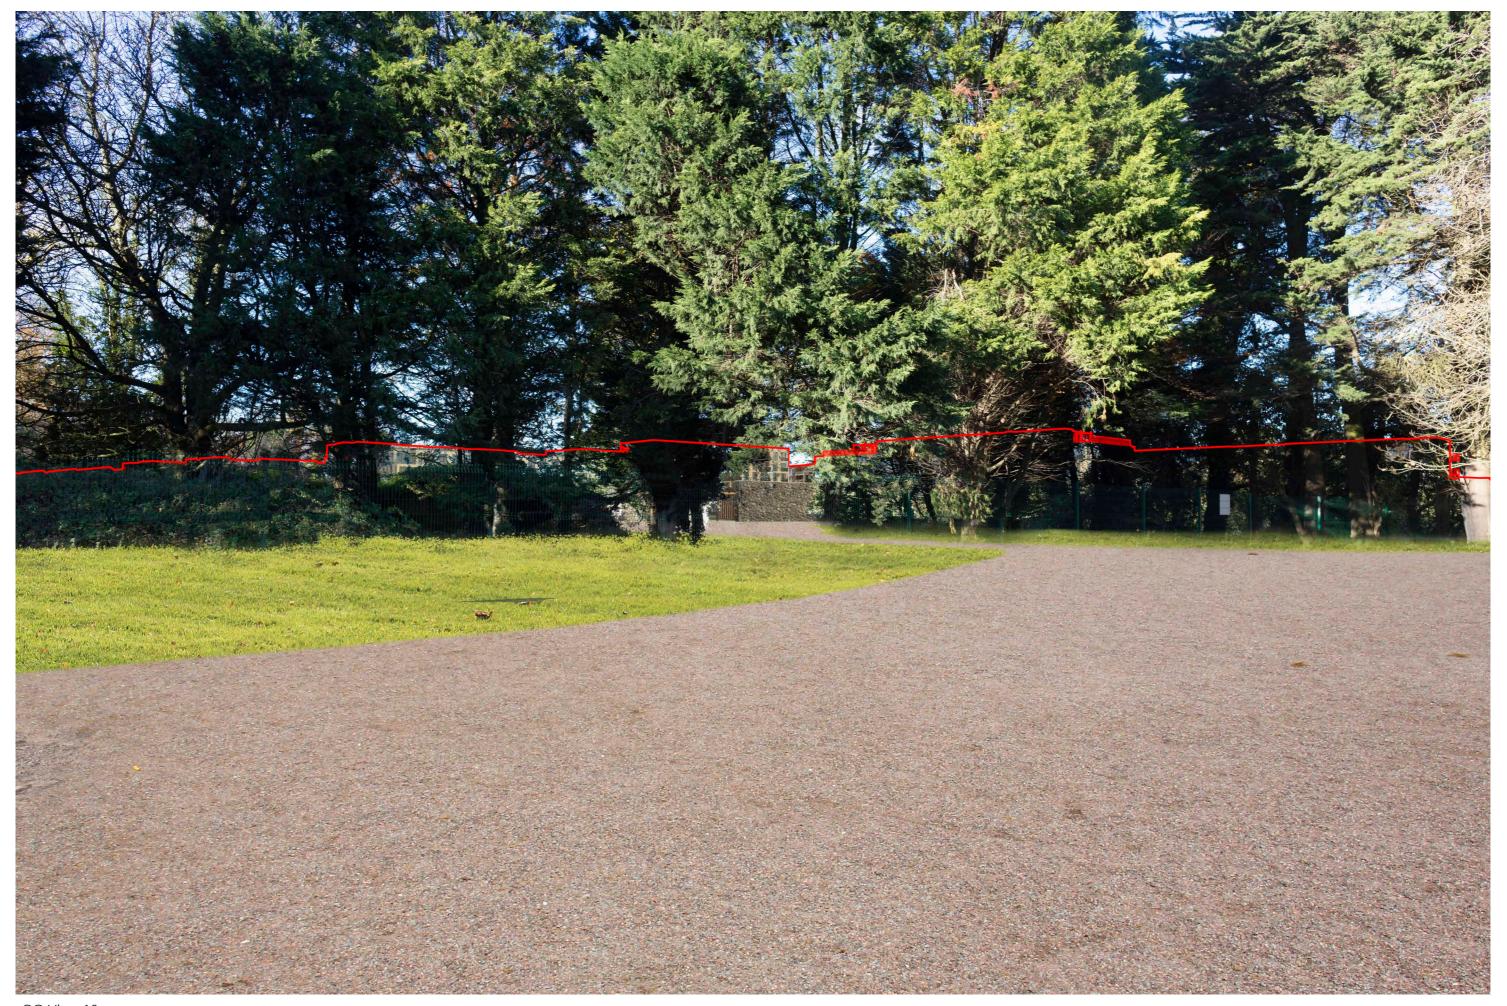

digital dimensions architectural visualisation

Location Description Photography Date Field of view 35mm equivalent Distance to site boundary Camera model
View 24 Existing Looking North from within site looking towards Belcamp House 30/10/21 73.7° 24mm N/A Canon EOS 5DS

digital dimensions architectural visualisation

Location Description Photography Date Field of view 35mm equivalent Distance to site boundary Camera model
View 24 Proposed Looking North from within site looking towards Belcamp House 30/10/21 73.7° 24mm N/A Canon EOS 5DS