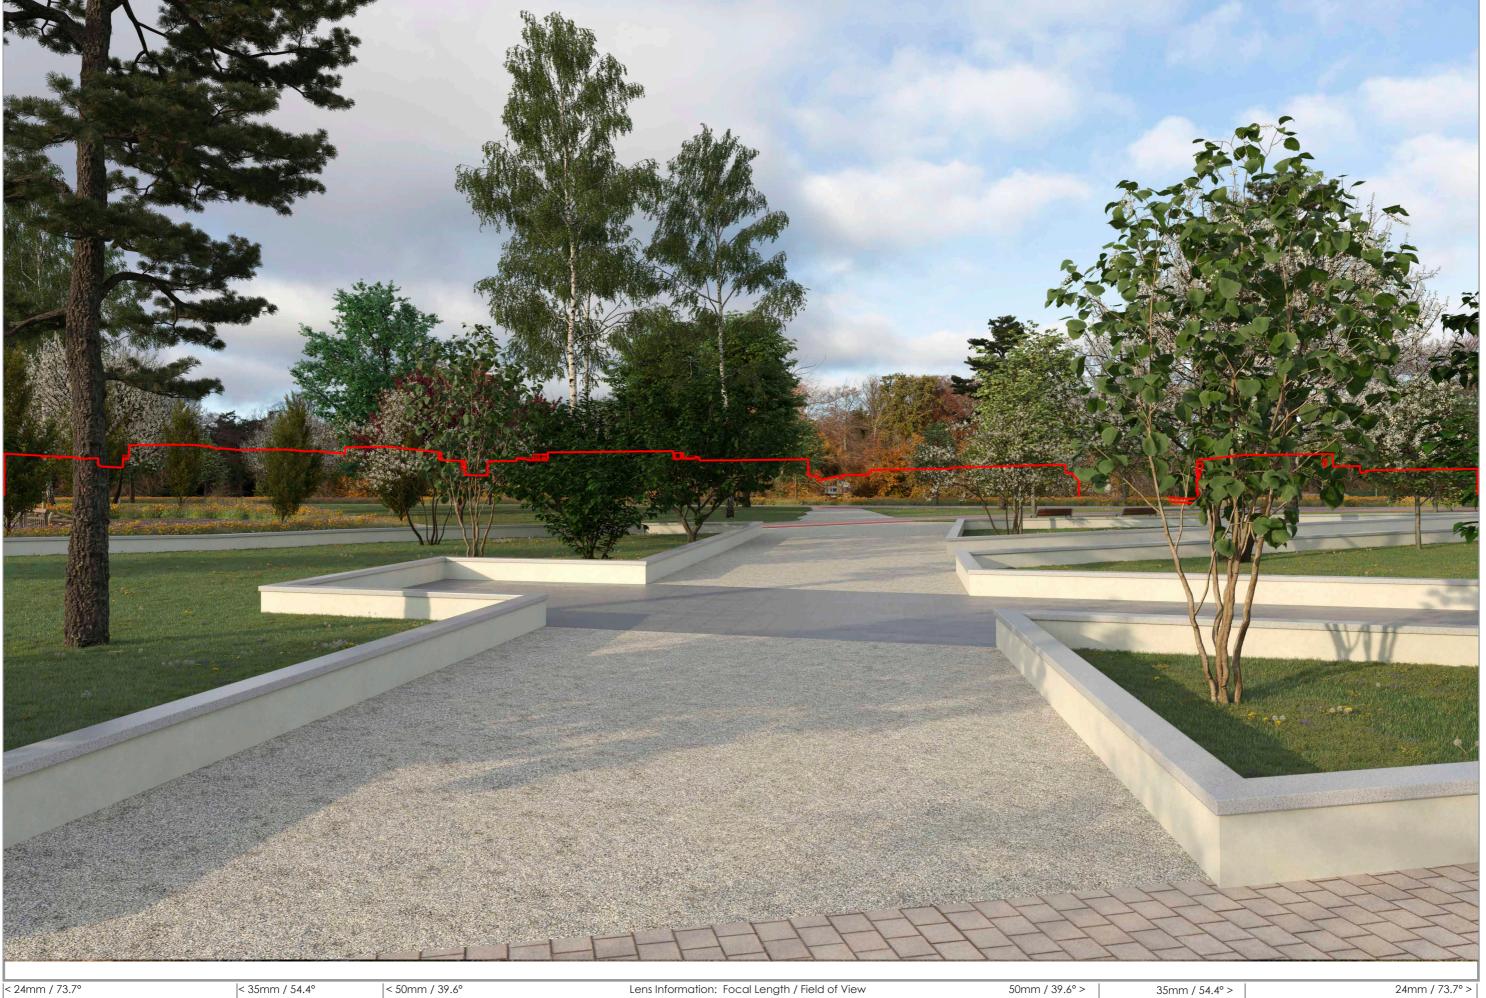

digital dimensions architectural visualisation

Location Description Photography Date Field of view 35mm equivalent Distance to site boundary Camera model
View 24 Proposed Looking North from within site looking towards Belcamp House 30/10/21 73.7° 24mm N/A Canon EOS 5DS