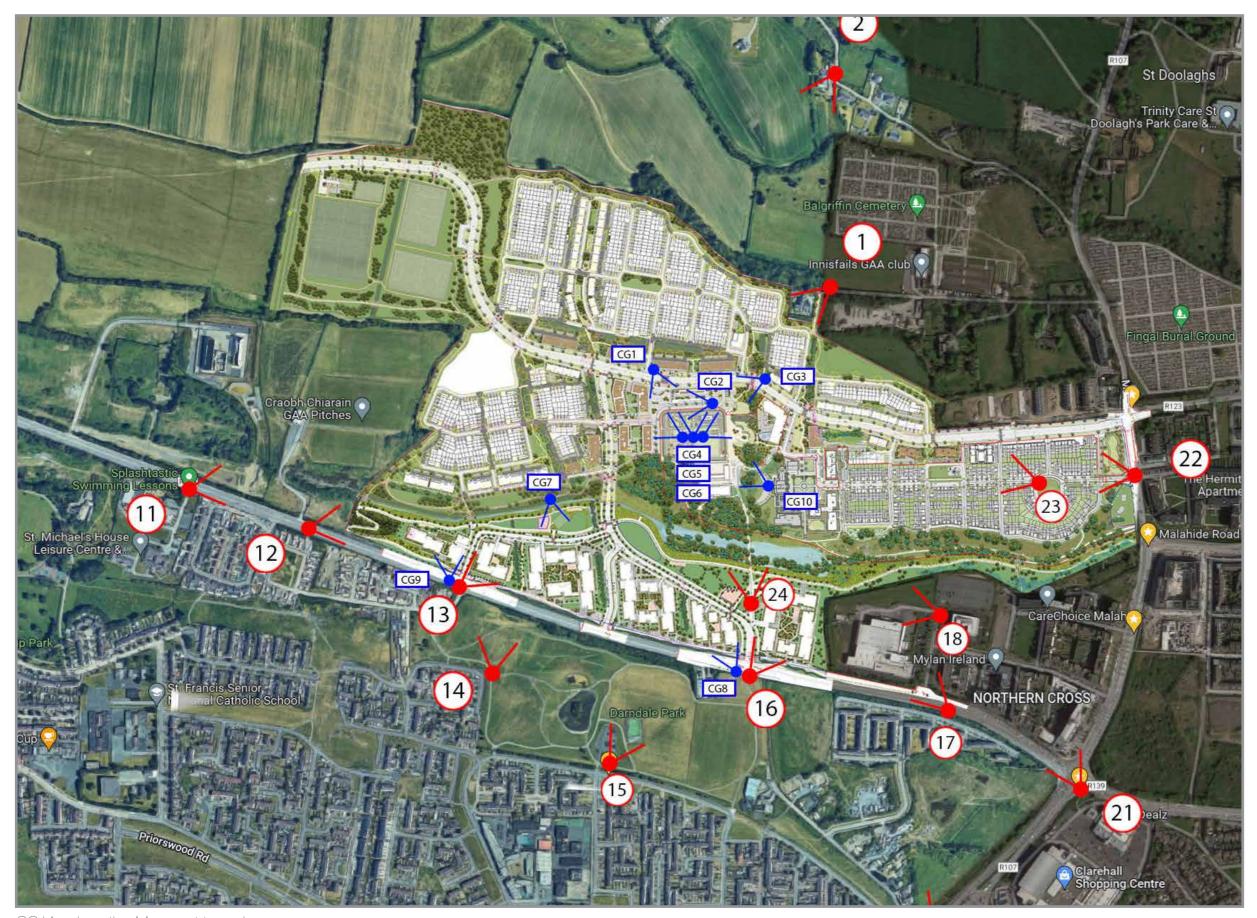

CG View Location Map - not to scale

This map is for view location purposes only. Please refer to Architects drawings for site layout and redline boundary.

CG View 01

CG View 02

CG View 03

CG View 04

CG View 05

CG View 06

CG View 07

CG View 08

CG View 09