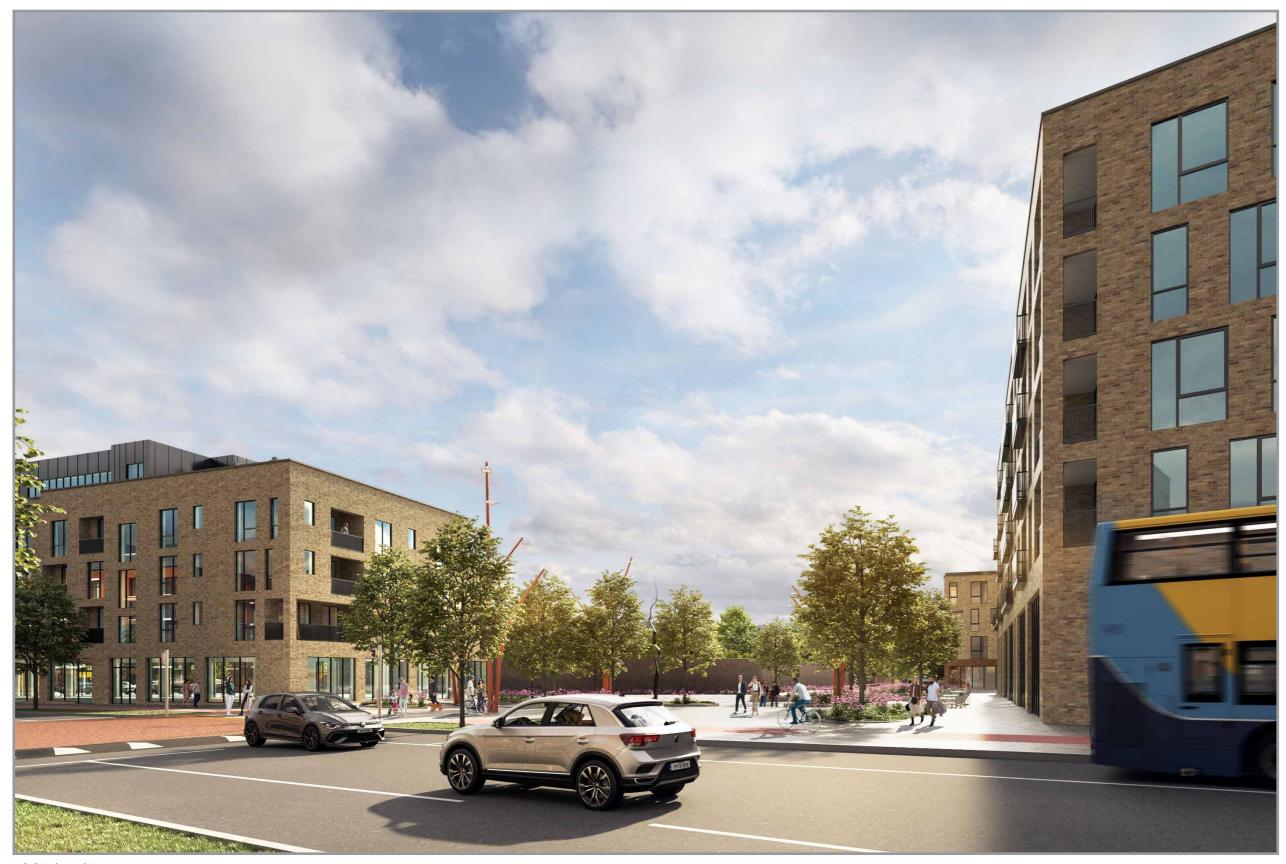

digital dimensions architectural visualisation

Location Description Photography Date Field of view 35mm equivalent Distance to site boundary Camera model
View 22 Proposed Looking West from junction of Malahide Rd & College ave 30/10/21 73.7° 24mm 31m Canon EOS 5DS

digital dimensions architectural visualisation

LocationDescriptionPhotography DateField of view35mm equivalentDistance to site boundaryCamera modelView 23 ProposedLooking West from junction of Malahide Rd & College ave30/10/2173.7°24mm175mCanon EOS 5DS