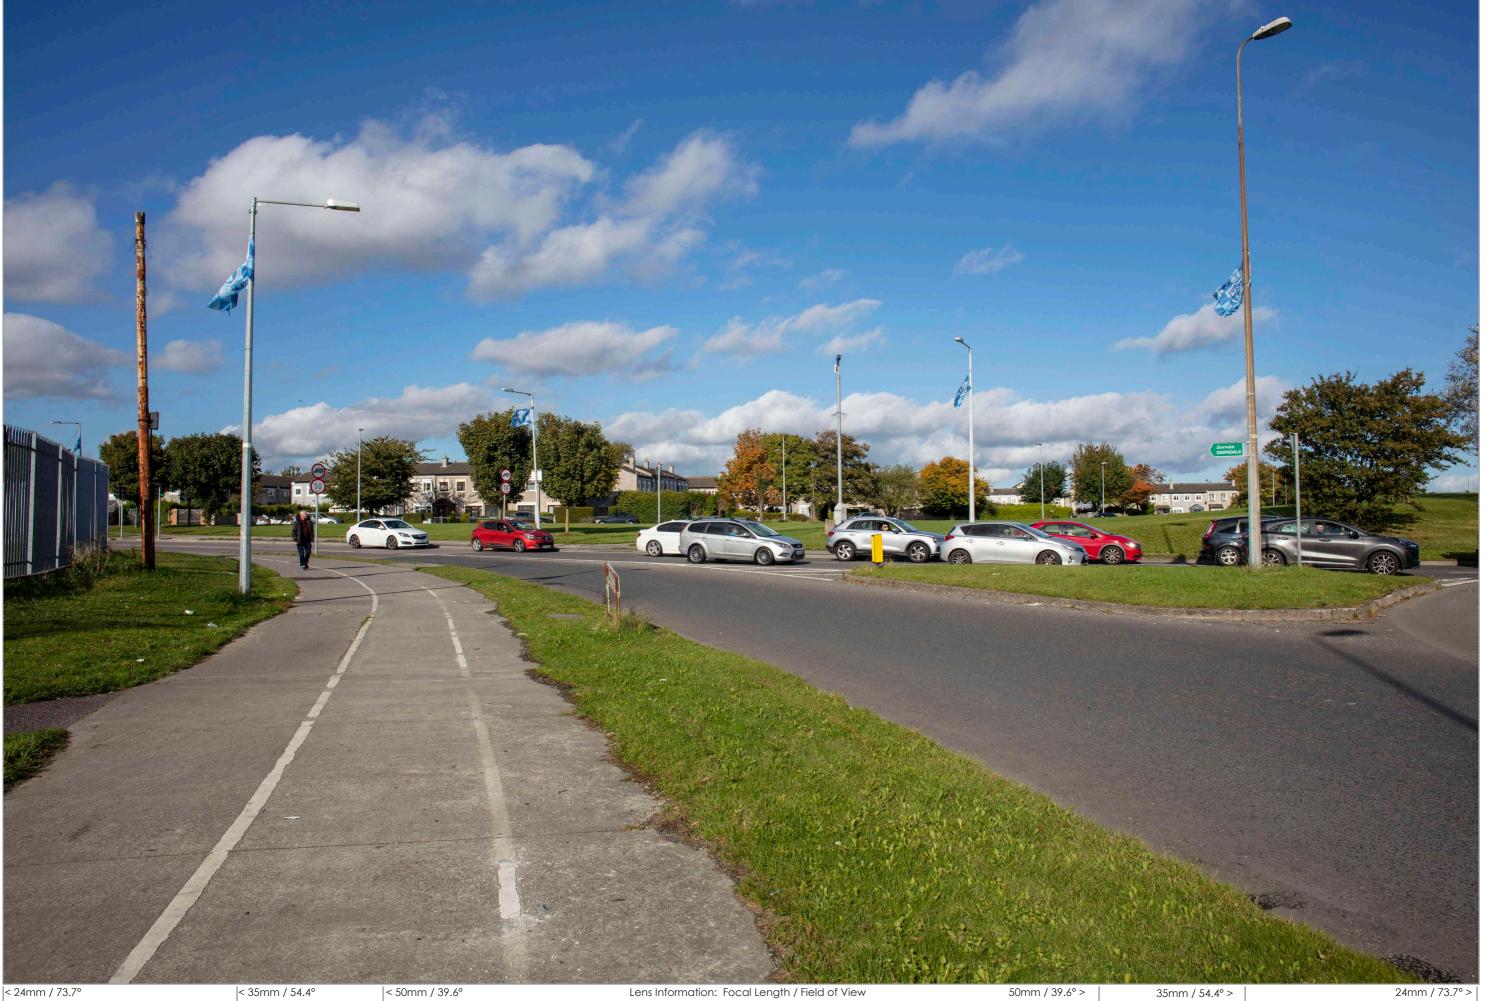

Location Description Photography Date Field of view 35mm equivalent Distance to site boundary Camera model
View 19 Existing Looking North West from roundabout at Malahide Rd & Priorswood Rd 30/10/21 73.7° 24mm 813m Canon EOS 5DS