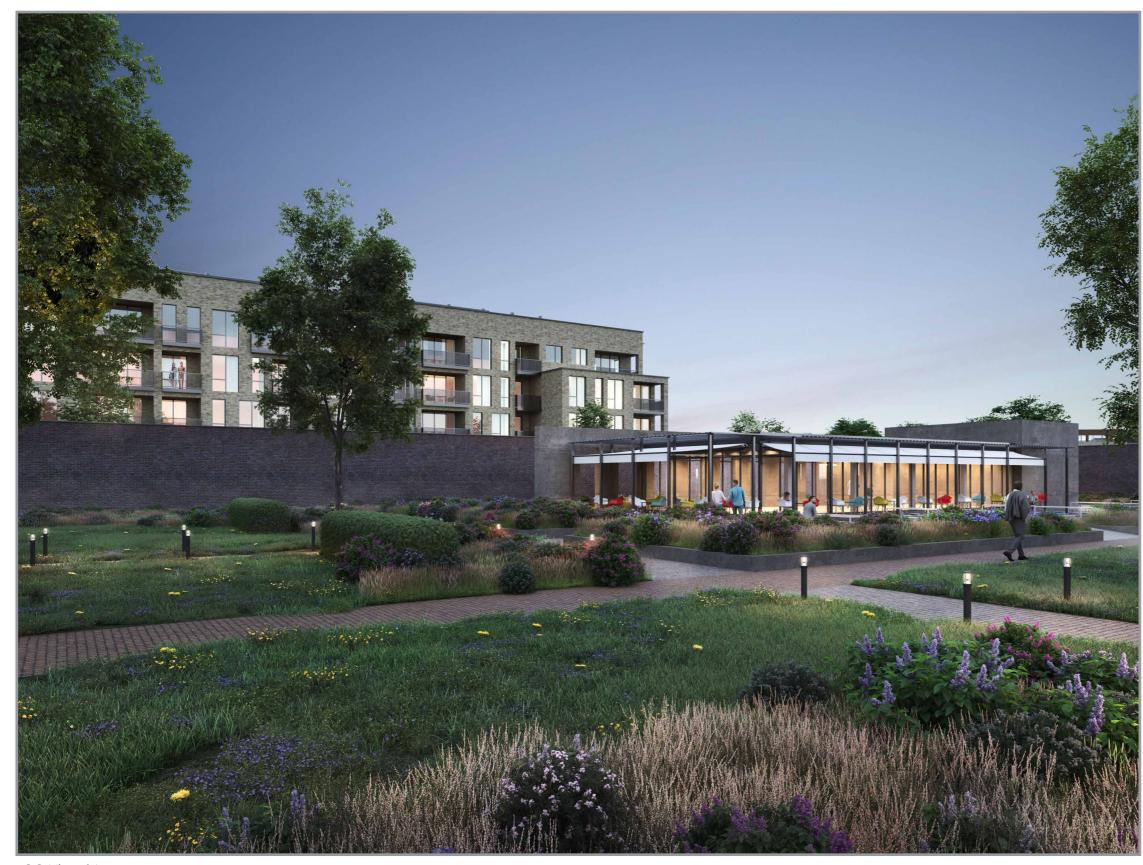

digital dimensions architectural visualisation

Location Description Photography Date Field of view 35mm equivalent Distance to site boundary Camera model
View 24 Proposed Looking North from within site looking towards Belcamp House 30/10/21 73.7° 24mm N/A Canon EOS 5DS